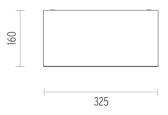

### **PHYSICAL**

Length (mm)325Width (mm)100Height (mm)160Construction materialAluminium

Weight (kg) 3