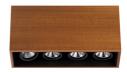

# Compass Box Small 4L designed by FLOS Architectural

Surface spotlight to be installed on ceiling/wall with LED light source. Non-regulable 220-240V, 50-60Hz power supply integrated in luminaire body.

# Compass Box Small 4L

designed by FLOS Architectural

Surface spotlight to be installed on ceiling/wall with LED light source. Non-regulable 220-240V, 50-60Hz power supply integrated in luminaire body.

03.2642.30A - 4x552lm Matt white