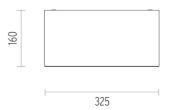

### **PHYSICAL**

Length (mm)325Width (mm)100Height (mm)160Construction materialAluminium

Weight (kg) 3