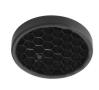

### Honeycomb

"Honeycomb" anti-glare grid in aluminium cells with black liquid paint finish.