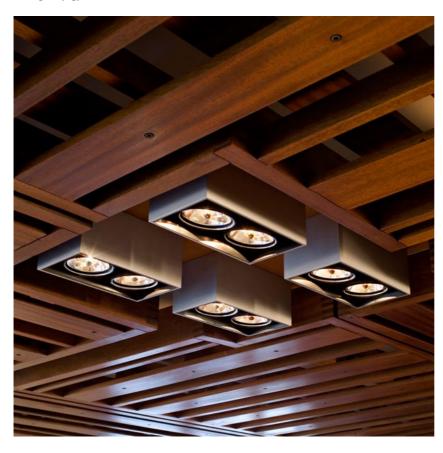

# Compass Box Small 4L designed by FLOS Architectural

Surface spotlight to be installed on ceiling/wall with LED light source. Non-regulable 220-240V, 50-60Hz power supply integrated in luminaire body.

# Compass Box Small 4L

designed by FLOS Architectural

Surface spotlight to be installed on ceiling/wall with LED light source. Non-regulable 220-240V, 50-60Hz power supply integrated in luminaire body.

03.2642.30A - 4x552lm Matt white