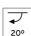

# Compass Box Small 4L . Accessories

# **Optical**





08.8196.14

08.8238.14

### Honeycomb

"Honeycomb" anti-glare grid in aluminium cells with black liquid paint finish.

# Screening cylinder

Screening cylinder with rotating pin in a black thermoplastic material

# Compass Box Small 4L . Lamps



# LED Array

Lamp category:

LED

Socket:

Special base

Lamp type:

LED Array



# Compass Box Small 4L

designed by FLOS Architectural

Surface spotlight to be installed on ceiling/wall with LED light source. Non-regulable 220-240V, 50-60Hz power supply integrated in luminaire body.

03.2642.30A - 4x552lm Matt white

03.2642.29A - 4x552lm Anodised aluminium

03.2642.14A - 4x552lm Matt black03.2642.WGA - 4x552lm Wenge

03.2642.TKA - 4x552lm Teak

00





### **CERTIFICATIONS**















Flos.architectural@flos.com www.flos.com