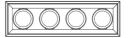

### Honeycomb

"Honeycomb" anti-glare grid in aluminium cells with black liquid paint finish.