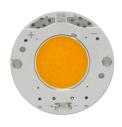

ruction materialAluminium

Weight (kg) 3



# Compass Box Small 4L designed by FLOS Architectural

Surface spotlight to be installed on ceiling/wall with LED light source. Non-regulable 220-240V, 50-60Hz power supply integrated in luminaire body.

03.2642.30A - 4x552lm Matt white

03.2642.29A - 4x552lm Anodised aluminium

03.2642.14A - 4x552lm Matt black

03.2642.WGA - 4x552lm Wenge

03.2642.TKA - 4x552lm Teak







## CERTIFICATIONS















Flos.architectural@flos.com www.flos.com



# Compass Box Small 4L . Accessories

# **Optical**





08.8196.14

08.8238.14

### Honeycomb

"Honeycomb" anti-glare grid in aluminium cells with black liquid paint finish.

# Screening cylinder

Screening cylinder with rotating pin in a black thermoplastic material

# Compass Box Small 4L . Lamps



# LED Array

Lamp category:

LED

Socket:

Special base

Lamp type:

LED Array



# Compass Box Small 4L

designed by FLOS Architectural

Surface spotlight to be installed on ceiling/wall with LED light source. Non-regulable 220-240V, 50-60Hz power supply integrated in luminaire body.

03.2642.30A - 4x552lm Matt white

03.2642.29A - 4x552lm Anodised aluminium

03.2642.14A - 4x552lm Matt black03.2642.WGA - 4x552lm Wenge

03.2642.TKA - 4x552lm Teak

00





### **CERTIFICATIONS**















Flos.architectural@flos.com www.flos.com