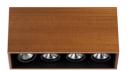

# Compass Box Small 4L designed by FLOS Architectural

Surface spotlight to be installed on ceiling/wall with LED light source. Non-regulable 220-240V, 50-60Hz power supply integrated in luminaire body.

# Compass Box Small 4L

designed by FLOS Architectural

Surface spotlight to be installed on ceiling/wall with LED light source. Non-regulable 220-240V, 50-60Hz power supply integrated in luminaire body.

03.2642.30A - 4x552lm Matt white