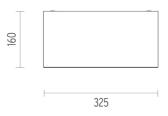

### **PHYSICAL**

Length (mm)325Width (mm)100Height (mm)160Construction materialAluminium

Weight (kg) 3