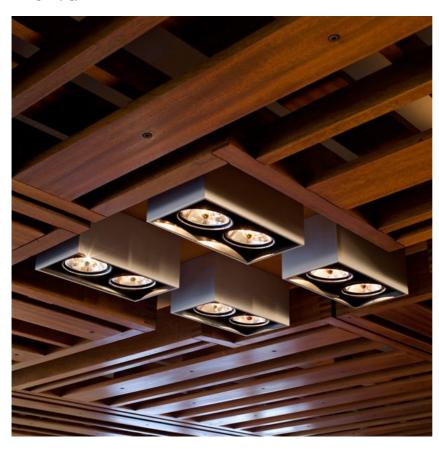

# Compass Box Small 4L designed by FLOS Architectural

Surface spotlight to be installed on ceiling/wall with LED light source. Non-regulable 220-240V, 50-60Hz power supply integrated in luminaire body.

Compass Box Small 4L

designed by FLOS Architectural

Surface spotlight to be installed on ceiling/wall with LED light source. Non-regulable 220-240V, 50-60Hz power supply integrated in luminaire body.

03.2641.30A - 4x584lm Matt white