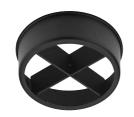

le

Beam angle 26° Medium

### **ELECTRICAL**

Transformer availability Included
Transformer mounting Integral
Transformer type Electronic
Emergency Without
Insulation class Class I

### **PHYSICAL**

Length (mm)325Width (mm)100Height (mm)160Construction materialAluminium

Weight (kg) 3



# Compass Box Small 4L designed by FLOS Architectural

Surface spotlight to be installed on ceiling/wall with LED light source. Non-regulable 220-240V, 50-60Hz power supply integrated in luminaire body.

03.2641.30A - 4x584lm Matt white
03.2641.29A - 4x584lm Anodised aluminium
03.2641.14A - 4x584lm Matt black
03.2641.WGA - 4x584lm Wenge
03.2641.TKA - 4x584lm Teak





## **CERTIFICATIONS**















Flos.architectural@flos.com www.flos.com



## Compass Box Small 4L . Accessories

## **Optical**





08.8196.14

Honeycomb

"Honeycomb" anti-glare grid in aluminium cells with black liquid paint finish.

08.8238.14

Screening cylinder

Screening cylinder with rotating pin in a black thermoplastic material

## Compass Box Small 4L . Lamps



**LED Array** 

Lamp category:

LED

Socket:

Special base

Lamp type:

LED Array



Compass Box Small 4L

designed by FLOS Architectural

Surface spotlight to be installed on ceiling/wall with LED light source. Non-regulable 220-240V, 50-60Hz power supply integrated in luminaire body.

03.2641.30A - 4x584lm Matt white

03.2641.29A - 4x584lm Anodised aluminium

03.2641.14A - 4x584lm Matt black 03.2641.WGA - 4x584lm Wenge

03.2641.TKA - 4x584lm Teak

00





### **CERTIFICATIONS**















Flos.architectural@flos.com www.flos.com