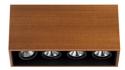

# Compass Box Small 4L designed by FLOS Architectural

Surface spotlight to be installed on ceiling/wall with LED light source. Non-regulable 220-240V, 50-60Hz power supply integrated in luminaire body.

Compass Box Small 4L

designed by FLOS Architectural

Surface spotlight to be installed on ceiling/wall with LED light source. Non-regulable 220-240V, 50-60Hz power supply integrated in luminaire body.

03.2641.30A - 4x584lm Matt white

03.2641.30A - 4x584lm Matt white
03.2641.29A - 4x584lm Anodised aluminium
03.2641.14A - 4x584lm Matt black
03.2641.WGA - 4x584lm Wenge
03.2641.TKA - 4x584lm Teak