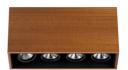

# Compass Box Small 4L designed by FLOS Architectural

Surface spotlight to be installed on ceiling/wall with LED light source. Non-regulable 220-240V, 50-60Hz power supply integrated in luminaire body.

Compass Box Small 4L

designed by FLOS Architectural

Surface spotlight to be installed on ceiling/wall with LED light source. Non-regulable 220-240V, 50-60Hz power supply integrated in luminaire body.

03.2641.30A - 4x584lm Matt white