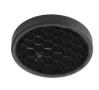

## **Optical**

08.8196.14

Honeycomb

"Honeycomb" anti-glare grid in aluminium cells with black liquid paint finish.

08.8238.14

Screening cylinder

Screening cylinder with rotating pin in a black thermoplastic material