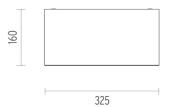

### **PHYSICAL**

Length (mm)325Width (mm)100Height (mm)160Construction materialAluminium

Weight (kg) 3