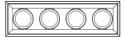

## **Optical**

08.8196.14

Honeycomb

"Honeycomb" anti-glare grid in aluminium cells with black liquid paint finish.

08.8238.14

Screening cylinder

Screening cylinder with rotating pin in a black thermoplastic material