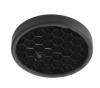

## **Optical**

08.8196.14

08.8238.14

#### Honeycomb

Screening cylinder

"Honeycomb" anti-glare grid in aluminium cells with black liquid paint finish.

Screening cylinder with rotating pin in a black thermoplastic material