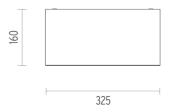

## **PHYSICAL**

 Length (mm)
 325

 Width (mm)
 100

 Height (mm)
 160

Construction material Aluminium

Weight (kg) 3