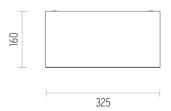

## **PHYSICAL**

 Length (mm)
 325

 Width (mm)
 100

 Height (mm)
 160

Construction material Aluminium

Weight (kg) 3