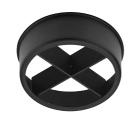

## **Optical**

08.8196.14

08.8238.14

#### Honeycomb

Screening cylinder

"Honeycomb" anti-glare grid in aluminium cells with black liquid paint finish.

Screening cylinder with rotating pin in a black thermoplastic material