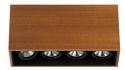

# Compass Box Small 4L designed by FLOS Architectural

Surface spotlight to be installed on ceiling/wall with LED light source. Non-regulable 220-240V, 50-60Hz power supply integrated in luminaire body.

# Compass Box Small 4L

designed by FLOS Architectural

Surface spotlight to be installed on ceiling/wall with LED light source. Non-regulable 220-240V, 50-60Hz power supply integrated in luminaire body.

03.2640.30A - 4x589lm Matt white

03.2640.30A - 4x589lm Matt white
03.2640.29A - 4x589lm Anodised aluminium
03.2640.14A - 4x589lm Matt black
03.2640.WGA - 4x589lm Wenge
03.2640.TKA - 4x589lm Teak

03.2640.29A - 4x589lm Anodised aluminium
03.2640.14A - 4x589lm Matt black

03.2640.WGA - 4x589lm Wenge
03.2640.TKA - 4x589lm Teak