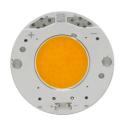

## Compass Box Small 4L . Lamps

**LED Array** 

Lamp category:

LED

Socket:

Special base

Lamp type:

LED Array