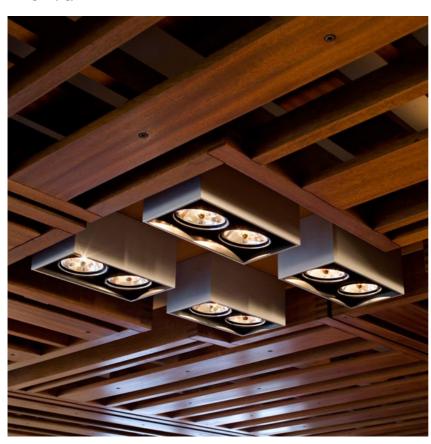

# Compass Box Small 4L designed by FLOS Architectural

Surface spotlight to be installed on ceiling/wall with LED light source. Non-regulable 220-240V, 50-60Hz power supply integrated in luminaire body.

# Compass Box Small 4L

designed by FLOS Architectural

Surface spotlight to be installed on ceiling/wall with LED light source. Non-regulable 220-240V, 50-60Hz power supply integrated in luminaire body.

03.2640.30A - 4x589lm Matt white

03.2640.30A - 4x589lm Matt white
03.2640.29A - 4x589lm Anodised aluminium
03.2640.14A - 4x589lm Matt black
03.2640.WGA - 4x589lm Wenge
03.2640.TKA - 4x589lm Teak

03.2640.29A - 4x589lm Anodised aluminium
03.2640.14A - 4x589lm Matt black

03.2640.WGA - 4x589lm Wenge
03.2640.TKA - 4x589lm Teak