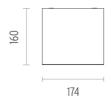

## **PHYSICAL**

Length (mm)174Width (mm)100Height (mm)160Construction materialAluminiumWeight (kg)1,60