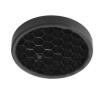

## **Optical**

08.8196.14

Honeycomb

"Honeycomb" anti-glare grid in aluminium cells with black liquid paint finish.

08.8238.14