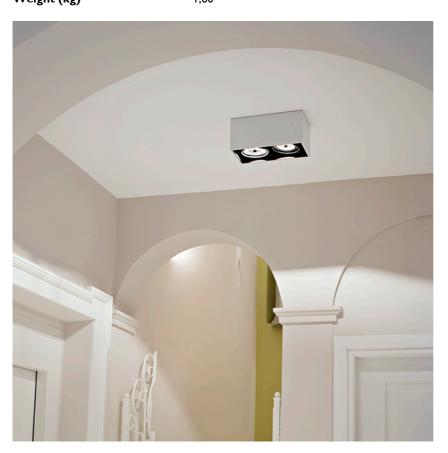

# Compass Box Small 2L designed by FLOS Architectural

Surface spotlight to be installed on ceiling/wall with LED light source. Non-regulable 220-240V, 50-60Hz power supply integrated in luminaire body.

Compass Box Small 2L

designed by FLOS Architectural
Surface spotlight to be installed or

Surface spotlight to be installed on ceiling/wall with LED light source. Non-regulable 220-240V, 50-60Hz power supply integrated in luminaire body.