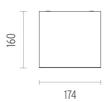

## **PHYSICAL**

Length (mm)174Width (mm)100Height (mm)160Construction materialAluminiumWeight (kg)1,60