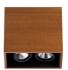

# Compass Box Small 2L designed by FLOS Architectural

Surface spotlight to be installed on ceiling/wall with LED light source. Non-regulable 220-240V, 50-60Hz power supply integrated in luminaire body.

Compass Box Small 2L

designed by FLOS Architectural
Surface spotlight to be installed or

Surface spotlight to be installed on ceiling/wall with LED light source. Non-regulable 220-240V, 50-60Hz power supply integrated in luminaire body.