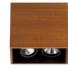

# Compass Box Small 2L designed by FLOS Architectural

Surface spotlight to be installed on ceiling/wall with LED light source. Non-regulable 220-240V, 50-60Hz power supply integrated in luminaire body.

03.2635.30A - 2x589lm Matt white
03.2635.29A - 2x589lm Anodised aluminium
03.2635.14A - 2x589lm Matt black
03.2635.WGA - 2x589lm Wenge

Teak

03.2635.TKA - 2x589lm

Compass Box Small 2L designed by FLOS Architectural

Surface spotlight to be installed on ceiling/wall with LED light source. Non-regulable 220-240V, 50-60Hz power supply integrated in luminaire body.

03.2635.30A - 2x589lm Matt white 03.2635.29A - 2x589lm Anodised aluminium

03.2635.14A - 2x589lm Matt black 03.2635.WGA - 2x589lm Wenge

03.2635.TKA - 2x589lm Teak