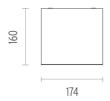

## **PHYSICAL**

Length (mm)174Width (mm)100Height (mm)160Construction materialAluminiumWeight (kg)1,60