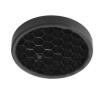

## **Optical**

08.8196.14

Honeycomb

14

"Honeycomb" anti-glare grid in aluminium cells with black liquid paint finish.

08.8238.14