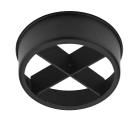

# **S**creening cylinder

Screening cylinder with rotating pin in a black thermoplastic material