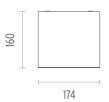

## **PHYSICAL**

Length (mm)174Width (mm)100Height (mm)160Construction materialAluminiumWeight (kg)1,60