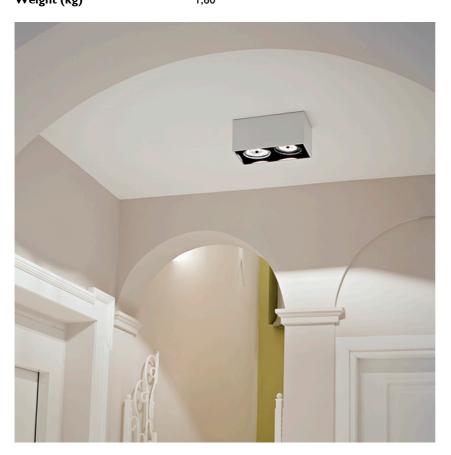

# Compass Box Small 2L designed by FLOS Architectural

Surface spotlight to be installed on ceiling/wall with LED light source. Non-regulable 220-240V, 50-60Hz power supply integrated in luminaire body.

Compass Box Small 2L designed by FLOS Architectural

Surface spotlight to be installed on ceiling/wall with LED light source. Non-regulable 220-240V, 50-60Hz power supply integrated in luminaire body.

03.2635.30A - 2x589lm Matt white 03.2635.29A - 2x589lm Anodised aluminium