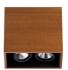

# Compass Box Small 2L designed by FLOS Architectural

Surface spotlight to be installed on ceiling/wall with LED light source. Non-regulable 220-240V, 50-60Hz power supply integrated in luminaire body.

Compass Box Small 2L designed by FLOS Architectural

Surface spotlight to be installed on ceiling/wall with LED light source. Non-regulable 220-240V, 50-60Hz power supply integrated in luminaire body.

03.2635.30A - 2x589lm Matt white 03.2635.29A - 2x589lm Anodised aluminium