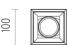

#### **PHYSICAL**

Length (mm)100Width (mm)100Height (mm)160Construction materialAluminium

Weight (kg)