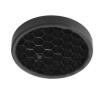

# Honeycomb

"Honeycomb" anti-glare grid in aluminium cells with black liquid paint finish.

08.8238.14