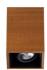

# Compass Box Small IL designed by FLOS Architectural

Surface spotlight to be installed on ceiling/wall with LED light source. Non-regulable 220-240V, 50-60Hz power supply integrated in luminaire body.

# Compass Box Small IL

designed by FLOS Architectural

Surface spotlight to be installed on ceiling/wall with LED light source. Non-regulable 220-240V, 50-60Hz power supply integrated in luminaire body.

03.2632.30A - 552Im Matt white
03.2632.29A - 552Im Anodised aluminium
03.2632.14A - 552Im Matt black