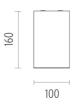

#### **PHYSICAL**

Length (mm)100Width (mm)100Height (mm)160Construction materialAluminium

Weight (kg)