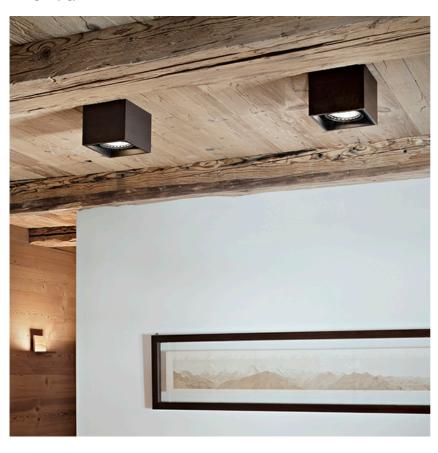

# Compass Box Small IL designed by FLOS Architectural

Surface spotlight to be installed on ceiling/wall with LED light source. Non-regulable 220-240V, 50-60Hz power supply integrated in luminaire body.

# Compass Box Small IL

designed by FLOS Architectural

Surface spotlight to be installed on ceiling/wall with LED light source. Non-regulable 220-240V, 50-60Hz power supply integrated in luminaire body.

03.2632.30A - 552Im Matt white
03.2632.29A - 552Im Anodised aluminium
03.2632.14A - 552Im Matt black