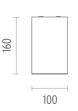

#### **PHYSICAL**

Length (mm)100Width (mm)100Height (mm)160Construction materialAluminium

Weight (kg)