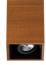

# Compass Box Small IL designed by FLOS Architectural

Surface spotlight to be installed on ceiling/wall with LED light source. Non-regulable 220-240V, 50-60Hz power supply integrated in luminaire body.

# Compass Box Small IL

designed by FLOS Architectural

Surface spotlight to be installed on ceiling/wall with LED light source. Non-regulable 220-240V, 50-60Hz power supply integrated in luminaire body.

03.2632.30A - 552Im Matt white
03.2632.29A - 552Im Anodised aluminium
03.2632.14A - 552Im Matt black