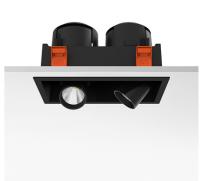

### JOHNNY 120 SQUARE 2L HIGH PERFORMANCE – RECESSED UNIVERSAL FRAME

2

Number of heads Mounting Lamps description Luminaire luminous flux Environment Notes

Ceiling recessed LED Array DC 500 mA 18W 1770 lm 2700K CRI 90 Extreme Cut-off. See reference number Indoor Unique reference for Trim or No Trim recessed installation. Includes optional white and black frames to complete Trim finishing.

#### PHYSICAL

**Construction material** 

Aluminium

Adjustable

Symmetric

40° Flood

Johnny 120 Square 2L High Performance – Recessed Universal Frame designed by FLOS Architectural

Recessed luminaire with LED light source. Power supply not included. One driver is needed per each light source.<nextline>