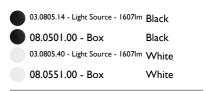

# Johnny 120 Square 2L High Performance – Recessed Universal Frame . Accessories

## Johnny 120 Square 2L High Performance – Recessed Universal Frame . Accessories