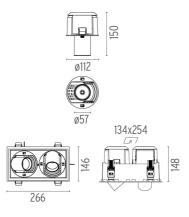

### JOHNNY 120 SQUARE 2L HIGH PERFORMANCE – RECESSED UNIVERSAL FRAME

2

Number of heads Mounting Lamps description Luminaire luminous flux Environment Notes

Ceiling recessed LED Array DC 500 mA 18W 1770 lm 2700K CRI 90 Extreme Cut-off. See reference number Indoor Unique reference for Trim or No Trim recessed installation. Includes optional white and black frames to complete Trim finishing.

#### PHYSICAL

**Construction material** 

Aluminium

Adjustable

Symmetric

40° Flood

Johnny 120 Square 2L High Performance – Recessed Universal Frame designed by FLOS Architectural

Recessed luminaire with LED light source. Power supply not included. One driver is needed per each light source.<nextline>