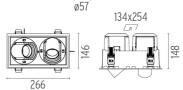

### JOHNNY 120 SQUARE 2L HIGH PERFORMANCE – RECESSED UNIVERSAL FRAME

2

Number of heads Mounting Lamps description Luminaire luminous flux Environment Notes

Ceiling recessed LED Array DC 500 mA 18W 1770 lm 2700K CRI 90 Extreme Cut-off. See reference number Indoor Unique reference for Trim or No Trim recessed installation. Includes optional white and black frames to complete Trim finishing.

#### PHYSICAL

**Construction material** 

Aluminium

Adjustable

Symmetric

40° Flood

Johnny 120 Square 2L High Performance – Recessed Universal Frame designed by FLOS Architectural

Recessed luminaire with LED light source. Power supply not included. One driver is needed per each light source.<nextline>