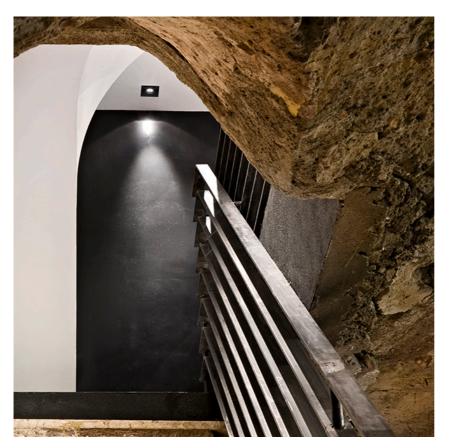

### JOHNNY 120 SQUARE 2L HIGH PERFORMANCE – RECESSED UNIVERSAL FRAME

2

Number of heads Mounting Lamps description Luminaire luminous flux Environment Notes

Ceiling recessed LED Array DC 500 mA 18W 1770 lm 2700K CRI 90 Extreme Cut-off. See reference number Indoor Unique reference for Trim or No Trim recessed installation. Includes optional white and black frames to complete Trim finishing.

#### PHYSICAL

**Construction material** 

Aluminium

Adjustable

Symmetric

40° Flood

Johnny 120 Square 2L High Performance – Recessed Universal Frame designed by FLOS Architectural

Recessed luminaire with LED light source. Power supply not included. One driver is needed per each light source.<nextline>