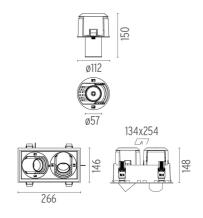

### JOHNNY 120 SQUARE 2L HIGH PERFORMANCE – RECESSED UNIVERSAL FRAME

2

Number of heads Mounting Lamps description Luminaire luminous flux Environment Notes

Ceiling recessed LED Array DC 500 mA 18W 1770 lm 2700K CRI 90 Extreme Cut-off. See reference number Indoor Unique reference for Trim or No Trim recessed installation. Includes optional white and black frames to complete Trim finishing.

#### PHYSICAL

**Construction material** 

Aluminium

Adjustable

Symmetric

40° Flood

Johnny 120 Square 2L High Performance – Recessed Universal Frame designed by FLOS Architectural

Recessed luminaire with LED light source. Power supply not included. One driver is needed per each light source.<nextline>

Maximum lenght of 1.5 mm2 secundary conductor (m): 10

Maximum lenght of 2.5 mm2 secundary conductor (m): 15

F

IP

20

ø112