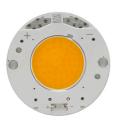

## Johnny 120 Square 2L High Performance - Recessed Universal Frame . Lamps

LED Array LED Socket: Special base Lamp type: LED Array

Johnny 120 Square 2L High Performance – Recessed Universal Frame designed by FLOS Architectural