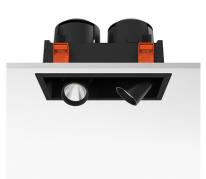

### JOHNNY 120 SQUARE 2L HIGH PERFORMANCE – RECESSED UNIVERSAL FRAME

2

Number of heads Mounting Lamps description Luminaire luminous flux Environment Notes

Ceiling recessed LED Array DC 500 mA 18W 1770 lm 2700K CRI 90 Extreme Cut-off. See reference number Indoor Unique reference for Trim or No Trim recessed installation. Includes optional white and black frames to complete Trim finishing.