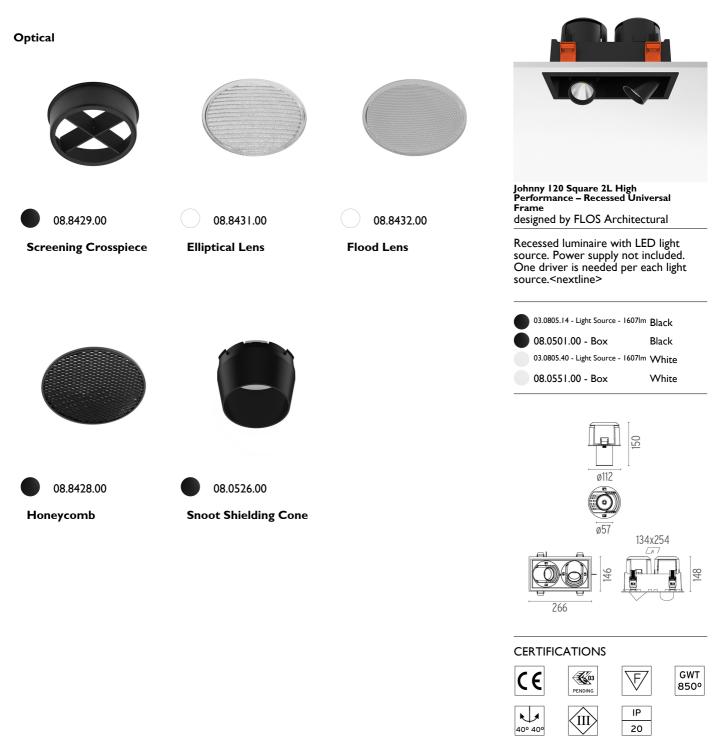

### JOHNNY 120 SQUARE 2L HIGH PERFORMANCE – RECESSED UNIVERSAL FRAME

2

Number of heads Mounting Lamps description Luminaire luminous flux Environment Notes

Ceiling recessed LED Array DC 500 mA 18W 1770 lm 2700K CRI 90 Extreme Cut-off. See reference number Indoor Unique reference for Trim or No Trim recessed installation. Includes optional white and black frames to complete Trim finishing.

#### PHYSICAL

**Construction material** 

Aluminium

Adjustable

Symmetric

40° Flood

Johnny 120 Square 2L High Performance – Recessed Universal Frame designed by FLOS Architectural

Recessed luminaire with LED light source. Power supply not included. One driver is needed per each light source.<nextline>

# Johnny 120 Square 2L High Performance – Recessed Universal Frame . Accessories

## Johnny 120 Square 2L High Performance – Recessed Universal Frame . Accessories