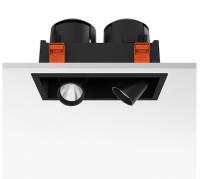

### JOHNNY 120 SQUARE 2L HIGH PERFORMANCE – RECESSED UNIVERSAL FRAME

2

Number of heads Mounting Lamps description Luminaire luminous flux Environment Notes

Ceiling recessed LED Array DC 500 mA 18W 1770 lm 2700K CRI 90 Extreme Cut-off. See reference number Indoor Unique reference for Trim or No Trim recessed installation. Includes optional white and black frames to complete Trim finishing.

#### PHYSICAL

**Construction material** 

Aluminium

Adjustable

Symmetric

40° Flood

Johnny 120 Square 2L High Performance – Recessed Universal Frame designed by FLOS Architectural

Recessed luminaire with LED light source. Power supply not included. One driver is needed per each light source.<nextline>