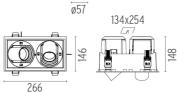

#### PHYSICAL

**Construction material** 

Aluminium

Adjustable

Symmetric

40° Flood

Johnny 120 Square 2L High Performance – Recessed Universal Frame designed by FLOS Architectural

Recessed luminaire with LED light source. Power supply not included. One driver is needed per each light source.<nextline>