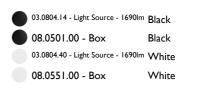

# Johnny 120 Square 2L High Performance – Recessed Universal Frame . Accessories

## Johnny 120 Square 2L High Performance – Recessed Universal Frame . Accessories

#### **Power Supply**