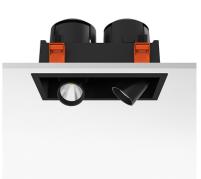

### JOHNNY 120 SQUARE 2L HIGH PERFORMANCE – RECESSED UNIVERSAL FRAME

2

Number of heads Mounting Lamps description Luminaire luminous flux Environment Notes

Ceiling recessed LED Array DC 500 mA 18W 1870 lm 3000K CRI 90 Extreme Cut-off. See reference number Indoor Unique reference for Trim or No Trim recessed installation. Includes optional white and black frames to complete Trim finishing.

#### PHYSICAL

**Construction material** 

Aluminium

Adjustable

Symmetric

40° Flood

Johnny 120 Square 2L High Performance – Recessed Universal Frame designed by FLOS Architectural

Recessed luminaire with LED light source. Power supply not included. One driver is needed per each light source.<nextline>