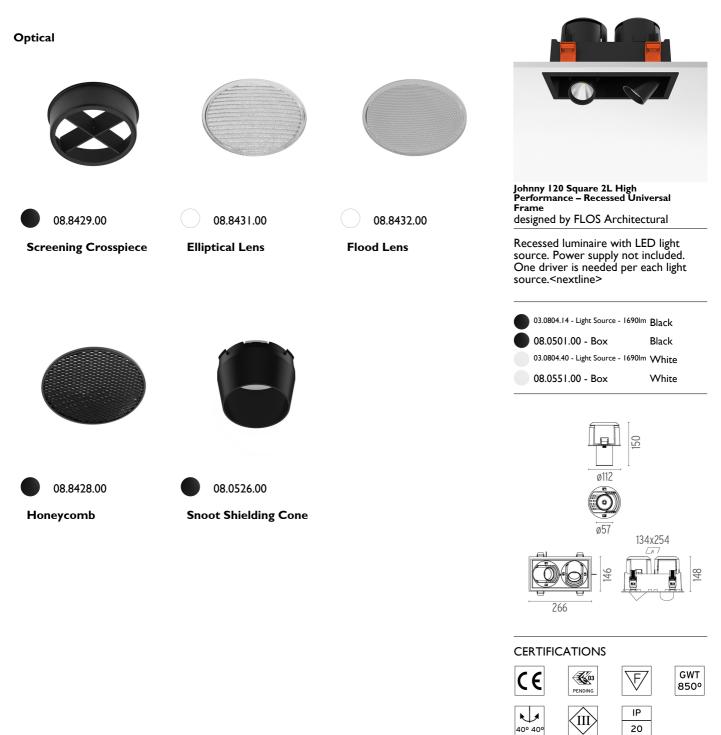

#### PHYSICAL

**Construction material** 

Aluminium

Adjustable

Symmetric

40° Flood

Johnny 120 Square 2L High Performance – Recessed Universal Frame designed by FLOS Architectural

Recessed luminaire with LED light source. Power supply not included. One driver is needed per each light source.<nextline>

# Johnny 120 Square 2L High Performance – Recessed Universal Frame . Accessories

## Johnny 120 Square 2L High Performance – Recessed Universal Frame . Accessories