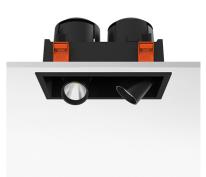

### JOHNNY 120 SQUARE 2L HIGH PERFORMANCE – RECESSED UNIVERSAL FRAME

2

Number of heads Mounting Lamps description Luminaire luminous flux Environment Notes

Ceiling recessed LED Array DC 500 mA 18W 1870 lm 3000K CRI 90 Extreme Cut-off. See reference number Indoor Unique reference for Trim or No Trim recessed installation. Includes optional white and black frames to complete Trim finishing.

#### PHYSICAL

**Construction material** 

Aluminium

Adjustable

Symmetric

40° Flood

Johnny 120 Square 2L High Performance – Recessed Universal Frame designed by FLOS Architectural

Recessed luminaire with LED light source. Power supply not included. One driver is needed per each light source.<nextline>