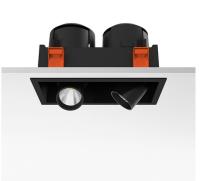

### JOHNNY 120 SQUARE 2L HIGH PERFORMANCE – RECESSED UNIVERSAL FRAME

2

Number of heads Mounting Lamps description Luminaire luminous flux Environment Notes

Ceiling recessed LED Array DC 500 mA 18W 1870 lm 3000K CRI 90 Extreme Cut-off. See reference number Indoor Unique reference for Trim or No Trim recessed installation. Includes optional white and black frames to complete Trim finishing.

#### PHYSICAL

**Construction material** 

Aluminium

Adjustable

Symmetric

40° Flood

Johnny 120 Square 2L High Performance – Recessed Universal Frame designed by FLOS Architectural

Recessed luminaire with LED light source. Power supply not included. One driver is needed per each light source.<nextline>

## Johnny 120 Square 2L High Performance - Recessed Universal Frame . Lamps

LED Array LED Socket: Special base Lamp type: LED Array

Johnny 120 Square 2L High Performance – Recessed Universal Frame designed by FLOS Architectural