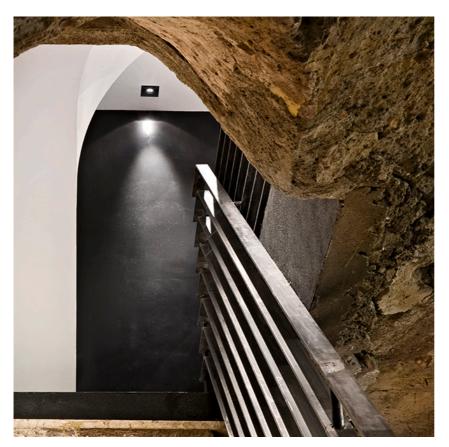

### JOHNNY 120 SQUARE 2L HIGH PERFORMANCE – RECESSED UNIVERSAL FRAME

2

Number of heads Mounting Lamps description Luminaire luminous flux Environment Notes

Ceiling recessed LED Array DC 500 mA 18W 1870 lm 3000K CRI 90 Extreme Cut-off. See reference number Indoor Unique reference for Trim or No Trim recessed installation. Includes optional white and black frames to complete Trim finishing.

#### PHYSICAL

**Construction material** 

Aluminium

Adjustable

Symmetric

40° Flood

Johnny 120 Square 2L High Performance – Recessed Universal Frame designed by FLOS Architectural

Recessed luminaire with LED light source. Power supply not included. One driver is needed per each light source.<nextline>