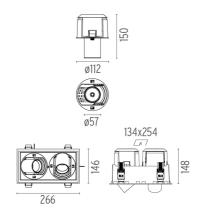

### JOHNNY 120 SQUARE 2L HIGH PERFORMANCE – RECESSED UNIVERSAL FRAME

2

Number of heads Mounting Lamps description Luminaire luminous flux Environment Notes

Ceiling recessed LED Array DC 500 mA 18W 1870 lm 3000K CRI 90 Extreme Cut-off. See reference number Indoor Unique reference for Trim or No Trim recessed installation. Includes optional white and black frames to complete Trim finishing.

#### PHYSICAL

**Construction material** 

Aluminium

Adjustable

Symmetric

40° Flood

Johnny 120 Square 2L High Performance – Recessed Universal Frame designed by FLOS Architectural

Recessed luminaire with LED light source. Power supply not included. One driver is needed per each light source.<nextline>