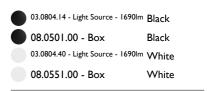

### JOHNNY 120 SQUARE 2L HIGH PERFORMANCE – RECESSED UNIVERSAL FRAME

2

Number of heads Mounting Lamps description Luminaire luminous flux Environment Notes

Ceiling recessed LED Array DC 500 mA 18W 1870 lm 3000K CRI 90 Extreme Cut-off. See reference number Indoor Unique reference for Trim or No Trim recessed installation. Includes optional white and black frames to complete Trim finishing.

#### PHYSICAL

**Construction material** 

Aluminium

Adjustable

Symmetric

40° Flood

Johnny 120 Square 2L High Performance – Recessed Universal Frame designed by FLOS Architectural

Recessed luminaire with LED light source. Power supply not included. One driver is needed per each light source.<nextline>