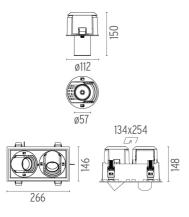

### JOHNNY 120 SQUARE 2L HIGH PERFORMANCE – RECESSED UNIVERSAL FRAME

2

Number of heads Mounting Lamps description Luminaire luminous flux Environment Notes

Ceiling recessed LED Array DC 500 mA 18W 1870 lm 3000K CRI 90 Extreme Cut-off. See reference number Indoor Unique reference for Trim or No Trim recessed installation. Includes optional white and black frames to complete Trim finishing.

#### PHYSICAL

**Construction material** 

Aluminium

Adjustable

Symmetric

40° Flood

Johnny 120 Square 2L High Performance – Recessed Universal Frame designed by FLOS Architectural

Recessed luminaire with LED light source. Power supply not included. One driver is needed per each light source.<nextline>