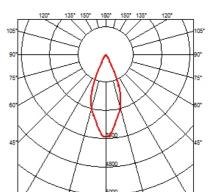

# OPTICAL

Aiming Light distribution symmetry Beam angle

# JOHNNY 120 SEMI-RECESSED 1L SQUARE - HOUSING

L

Adjustable

Symmetric

41° Flood

Number of heads Mounting Lamps description Luminaire luminous flux Environment

Ceiling recessed LED Array DC 500 mA 18W 1770 lm 2700K CRI 90 Extreme Cut-off. See reference number Indoor