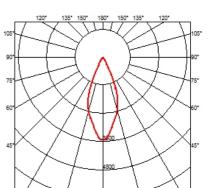

# OPTICAL

Aiming Light distribution symmetry Beam angle

## Johnny 120 Semi-Recessed 1L Square - Housing . Lamps

LED Array LED Socket: Special base Lamp type: LED Array

Johnny 120 Semi-Recessed IL Square – Housing

designed by FLOS Architectural

Recessed luminaire with LED light source. Power supply not included. One driver is needed per each light source.