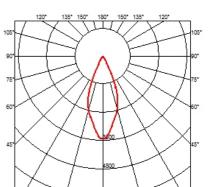

ED light source. Power supply not included. One driver is needed per each light source.







#### 60.8534

Constant Current Power Supply for LED. 32W (Johnny 120 without accessories) Continuous current power supply of 32W, 230/240V - 50/60Hz with power current selected through adjustable 350/500/700 mA switch by trailing and leading edge dimming or push dimming.

Maximum lenght of 1.5 mm2 secundary conductor (m): 10

Maximum lenght of 2.5 mm2 secundary conductor (m): 15







## Johnny 120 Semi-Recessed 1L Square - Housing . Lamps



LED Array LED Socket: Special base Lamp type: LED Array



Johnny 120 Semi-Recessed IL Square – Housing

designed by FLOS Architectural

Recessed luminaire with LED light source. Power supply not included. One driver is needed per each light source.