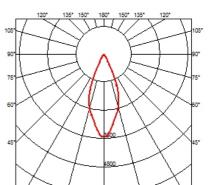

# OPTICAL

Aiming Light distribution symmetry Beam angle

# JOHNNY 120 SEMI-RECESSED 1L SQUARE - HOUSING

L

Adjustable

Symmetric

41° Flood

Number of heads Mounting Lamps description Luminaire luminous flux Environment

Ceiling recessed LED Array DC 500 mA 18W 1770 lm 2700K CRI 90 Extreme Cut-off. See reference number Indoor