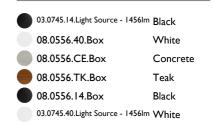

#### PHYSICAL

**Construction material** 

Aluminium

Johnny 120 Semi-Recessed 1L Square – Housing

designed by FLOS Architectural

Recessed luminaire with LED light source. Power supply not included. One driver is needed per each light source.