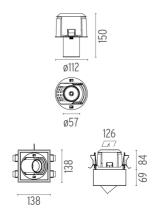

#### PHYSICAL

**Construction material** 

Aluminium

Johnny 120 Semi-Recessed 1L Square – Housing

designed by FLOS Architectural

Recessed luminaire with LED light source. Power supply not included. One driver is needed per each light source.

#### Johnny 120 Semi-Recessed 1L Square – Housing

designed by FLOS Architectural

Recessed luminaire with LED light source. Power supply not included. One driver is needed per each light source.