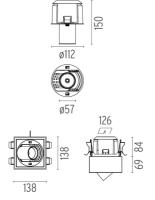

# JOHNNY 120 SEMI-RECESSED 1L SQUARE - HOUSING

L

Adjustable

Symmetric

41° Flood

Number of heads Mounting Lamps description Luminaire luminous flux Environment

Ceiling recessed LED Array DC 500 mA 18W 1770 lm 2700K CRI 90 Extreme Cut-off. See reference number Indoor

#### PHYSICAL

**Construction material** 

Aluminium

Johnny 120 Semi-Recessed 1L Square – Housing

designed by FLOS Architectural

Recessed luminaire with LED light source. Power supply not included. One driver is needed per each light source.

#### Johnny 120 Semi-Recessed 1L Square – Housing

designed by FLOS Architectural

Recessed luminaire with LED light source. Power supply not included. One driver is needed per each light source.

## Johnny 120 Semi-Recessed 1L Square - Housing . Lamps

LED Array LED Socket: Special base Lamp type: LED Array

Johnny 120 Semi-Recessed IL Square – Housing

designed by FLOS Architectural

Recessed luminaire with LED light source. Power supply not included. One driver is needed per each light source.