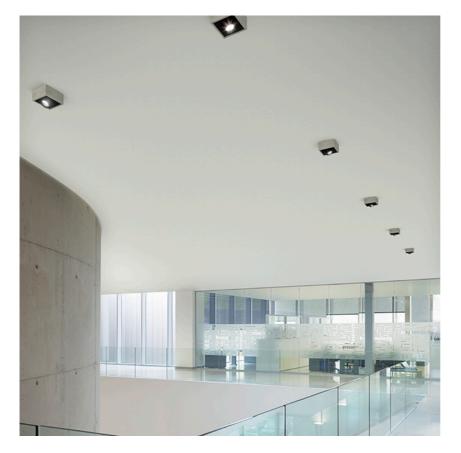

# JOHNNY 120 SEMI-RECESSED 1L SQUARE - HOUSING

L

Adjustable

Symmetric

41° Flood

Number of heads Mounting Lamps description Luminaire luminous flux Environment

Ceiling recessed LED Array DC 500 mA 18W 1770 lm 2700K CRI 90 Extreme Cut-off. See reference number Indoor

#### PHYSICAL

**Construction material** 

Aluminium

Johnny 120 Semi-Recessed 1L Square – Housing

designed by FLOS Architectural

Recessed luminaire with LED light source. Power supply not included. One driver is needed per each light source.

#### Johnny 120 Semi-Recessed 1L Square – Housing

designed by FLOS Architectural

Recessed luminaire with LED light source. Power supply not included. One driver is needed per each light source.