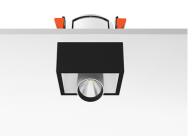

#### PHYSICAL

**Construction material** 

Aluminium

Johnny 120 Semi-Recessed 1L Square – Housing

designed by FLOS Architectural

Recessed luminaire with LED light source. Power supply not included. One driver is needed per each light source.

#### Johnny 120 Semi-Recessed 1L Square – Housing

designed by FLOS Architectural

Recessed luminaire with LED light source. Power supply not included. One driver is needed per each light source.

## Johnny 120 Semi-Recessed 1L Square - Housing . Lamps

LED Array LED Socket: Special base Lamp type: LED Array

Johnny 120 Semi-Recessed IL Square – Housing

designed by FLOS Architectural

Recessed luminaire with LED light source. Power supply not included. One driver is needed per each light source.