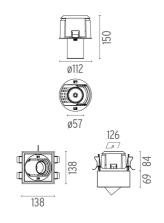

#### PHYSICAL

**Construction material** 

Aluminium

Johnny 120 Semi-Recessed 1L Square – Housing

designed by FLOS Architectural

Recessed luminaire with LED light source. Power supply not included. One driver is needed per each light source.

#### Johnny 120 Semi-Recessed 1L Square – Housing

designed by FLOS Architectural

Recessed luminaire with LED light source. Power supply not included. One driver is needed per each light source.

## Johnny 120 Semi-Recessed 1L Square - Housing . Lamps

LED Array LED Socket: Special base Lamp type: LED Array

Johnny 120 Semi-Recessed IL Square – Housing

designed by FLOS Architectural

Recessed luminaire with LED light source. Power supply not included. One driver is needed per each light source.