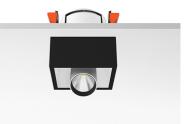

# JOHNNY 120 SEMI-RECESSED 1L SQUARE - HOUSING

L

Adjustable

Symmetric

41° Flood

Number of heads Mounting Lamps description Luminaire luminous flux Environment

Ceiling recessed LED Array DC 500 mA 18W 1770 lm 2700K CRI 90 Extreme Cut-off. See reference number Indoor

#### PHYSICAL

**Construction material** 

Aluminium

Johnny 120 Semi-Recessed 1L Square – Housing

designed by FLOS Architectural

Recessed luminaire with LED light source. Power supply not included. One driver is needed per each light source.

#### Johnny 120 Semi-Recessed 1L Square – Housing

designed by FLOS Architectural

Recessed luminaire with LED light source. Power supply not included. One driver is needed per each light source.

## Johnny 120 Semi-Recessed 1L Square - Housing . Lamps

LED Array LED Socket: Special base Lamp type: LED Array

Johnny 120 Semi-Recessed IL Square – Housing

designed by FLOS Architectural

Recessed luminaire with LED light source. Power supply not included. One driver is needed per each light source.