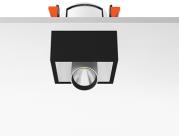

# JOHNNY 120 SEMI-RECESSED 1L SQUARE - HOUSING

L

Adjustable

Symmetric

41° Flood

Number of heads Mounting Lamps description Luminaire luminous flux Environment

Ceiling recessed LED Array DC 500 mA 18W 1770 lm 2700K CRI 90 Extreme Cut-off. See reference number Indoor

#### PHYSICAL

**Construction material** 

Aluminium

Johnny 120 Semi-Recessed 1L Square – Housing

designed by FLOS Architectural

Recessed luminaire with LED light source. Power supply not included. One driver is needed per each light source.

#### Johnny 120 Semi-Recessed 1L Square – Housing

designed by FLOS Architectural

Recessed luminaire with LED light source. Power supply not included. One driver is needed per each light source.