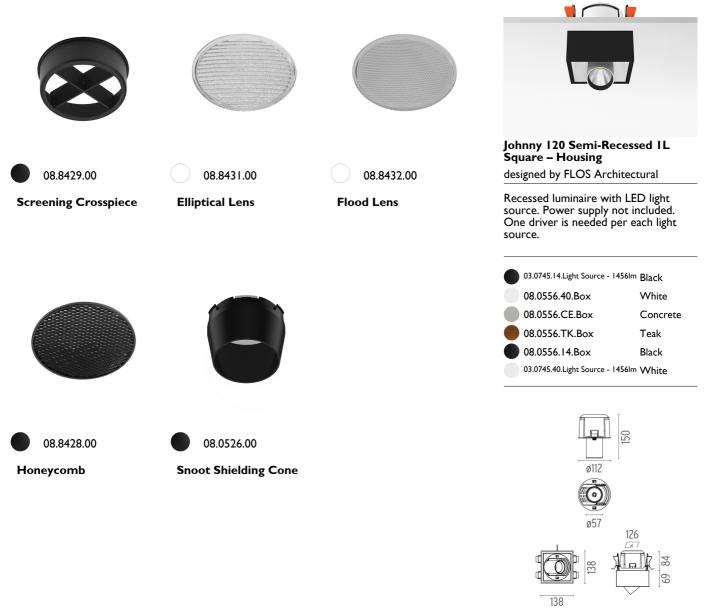

# Johnny 120 Semi-Recessed 1L Square – Housing . Accessories

Optical

### Johnny 120 Semi-Recessed 1L Square - Housing . Accessories

#### PHYSICAL

**Construction material** 

Aluminium

Johnny 120 Semi-Recessed 1L Square – Housing

designed by FLOS Architectural

Recessed luminaire with LED light source. Power supply not included. One driver is needed per each light source.

#### Johnny 120 Semi-Recessed 1L Square – Housing

designed by FLOS Architectural

Recessed luminaire with LED light source. Power supply not included. One driver is needed per each light source.

## Johnny 120 Semi-Recessed 1L Square - Housing . Lamps

LED Array LED Socket: Special base Lamp type: LED Array

Johnny 120 Semi-Recessed IL Square – Housing

designed by FLOS Architectural

Recessed luminaire with LED light source. Power supply not included. One driver is needed per each light source.