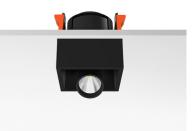

#### JOHNNY 120 SEMI-RECESSED 1L SQUARE - HOUSING

L

Adjustable

Symmetric

41° Flood

Separate item

I-10V, Electronic dimmable dali

Remote

#### ELECTRICAL

Transformer availability Transformer mounting Transformer type

Emergency Insulation class

PHYSICAL

**Construction material** 

Aluminium

Johnny 120 Semi-Recessed 1L Square – Housing

designed by FLOS Architectural

Recessed luminaire with LED light source. Power supply not included. One driver is needed per each light source.

#### Johnny 120 Semi-Recessed 1L Square – Housing

designed by FLOS Architectural

Recessed luminaire with LED light source. Power supply not included. One driver is needed per each light source.

#### Johnny 120 Semi-Recessed IL Square – Housing

designed by FLOS Architectural

Recessed luminaire with LED light source. Power supply not included. One driver is needed per each light source.