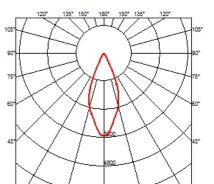

#### JOHNNY 120 SEMI-RECESSED 1L SQUARE - HOUSING

L

Adjustable

Symmetric

41° Flood

Separate item

I-10V, Electronic dimmable dali

Remote

#### OPTICAL

Aiming Light distribution symmetry Beam angle