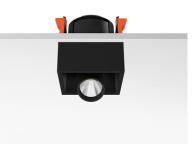

#### JOHNNY 120 SEMI-RECESSED 1L SQUARE - HOUSING

L

Adjustable

Symmetric

41° Flood

Separate item

I-10V, Electronic dimmable dali

Remote

Without

Class III

Number of heads Mounting Lamps description Luminaire luminous flux Environment

Ceiling recessed LED Array DC 500 mA 18W 1770 lm 2700K CRI 90 Extreme Cut-off. See reference number Indoor

Recessed luminaire with LED light source. Power supply not included. One driver is needed per each light source.

#### Johnny 120 Semi-Recessed 1L Square – Housing

designed by FLOS Architectural

Recessed luminaire with LED light source. Power supply not included. One driver is needed per each light source.

#### Johnny 120 Semi-Recessed IL Square – Housing

designed by FLOS Architectural

Recessed luminaire with LED light source. Power supply not included. One driver is needed per each light source.