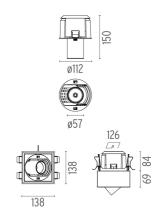

#### JOHNNY 120 SEMI-RECESSED 1L SQUARE - HOUSING

L

Adjustable

Symmetric

41° Flood

Separate item

I-10V, Electronic dimmable dali

Remote

Without

Class III

Number of heads Mounting Lamps description Luminaire luminous flux Environment

Ceiling recessed LED Array DC 500 mA 18W 1770 lm 2700K CRI 90 Extreme Cut-off. See reference number Indoor

#### ELECTRICAL

Transformer availability Transformer mounting Transformer type

Emergency Insulation class

PHYSICAL

**Construction material** 

Aluminium

Johnny 120 Semi-Recessed 1L Square – Housing

designed by FLOS Architectural