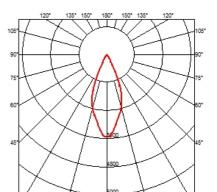

#### OPTICAL

Aiming Light distribution symmetry Beam angle

#### JOHNNY 120 SEMI-RECESSED 1L SQUARE - HOUSING

L

Adjustable

Symmetric

41° Flood

Separate item

I-10V, Electronic dimmable dali

Remote