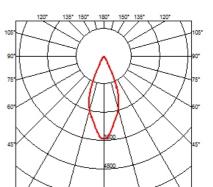

#### OPTICAL

Aiming Light distribution symmetry Beam angle

#### JOHNNY 120 SEMI-RECESSED 1L SQUARE - HOUSING

L

Adjustable

Symmetric

41° Flood

Separate item

I-10V, Electronic dimmable dali

Remote