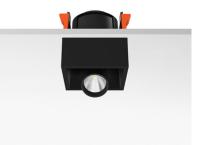

#### ELECTRICAL

Transformer availability Transformer mounting Transformer type

Emergency Insulation class

PHYSICAL

**Construction material** 

Aluminium

Johnny 120 Semi-Recessed 1L Square – Housing

designed by FLOS Architectural

#### Johnny 120 Semi-Recessed 1L Square – Housing

designed by FLOS Architectural

Recessed luminaire with LED light source. Power supply not included. One driver is needed per each light source.

#### Johnny 120 Semi-Recessed IL Square – Housing

designed by FLOS Architectural

Recessed luminaire with LED light source. Power supply not included. One driver is needed per each light source.