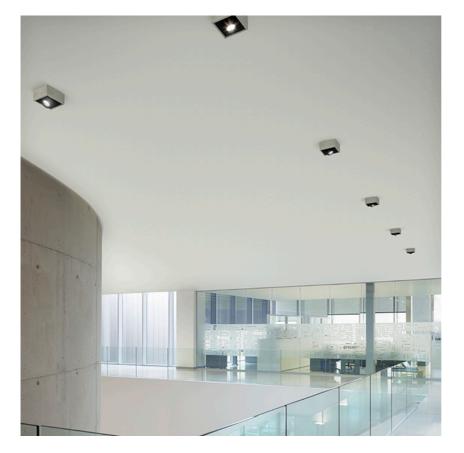

#### JOHNNY 120 SEMI-RECESSED 1L SQUARE - HOUSING

L

Adjustable

Symmetric

41° Flood

Separate item

I-10V, Electronic dimmable dali

Remote

Without

Class III

Number of heads Mounting Lamps description Luminaire luminous flux Environment

Ceiling recessed LED Array DC 500 mA 18W 1770 lm 2700K CRI 90 Extreme Cut-off. See reference number Indoor

Recessed luminaire with LED light source. Power supply not included. One driver is needed per each light source.

#### Johnny 120 Semi-Recessed 1L Square – Housing

designed by FLOS Architectural

Recessed luminaire with LED light source. Power supply not included. One driver is needed per each light source.

#### Johnny 120 Semi-Recessed IL Square – Housing

designed by FLOS Architectural

Recessed luminaire with LED light source. Power supply not included. One driver is needed per each light source.