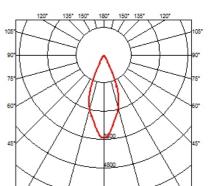

#### JOHNNY 120 SEMI-RECESSED 1L SQUARE - HOUSING

L

Adjustable

Symmetric

41° Flood

Separate item

I-10V, Electronic dimmable dali

Remote

#### OPTICAL

Aiming Light distribution symmetry Beam angle