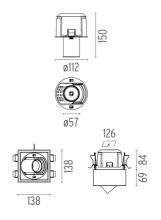

#### ELECTRICAL

Transformer availability Transformer mounting Transformer type

Emergency Insulation class

PHYSICAL

**Construction material** 

Aluminium

Johnny 120 Semi-Recessed 1L Square – Housing

designed by FLOS Architectural

#### Johnny 120 Semi-Recessed 1L Square – Housing

designed by FLOS Architectural

Recessed luminaire with LED light source. Power supply not included. One driver is needed per each light source.

#### Johnny 120 Semi-Recessed IL Square – Housing

designed by FLOS Architectural

Recessed luminaire with LED light source. Power supply not included. One driver is needed per each light source.