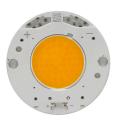

#### Johnny 120 Semi-Recessed 1L Square - Housing . Lamps

LED Array LED Socket: Special base Lamp type: LED Array