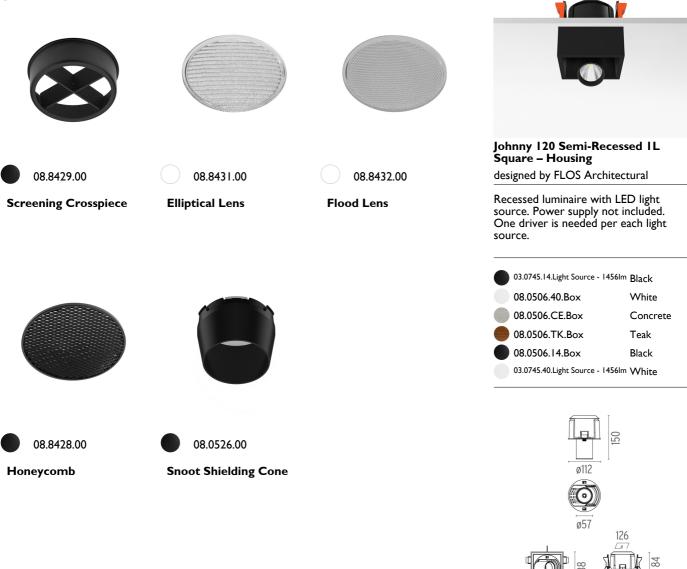

#### Johnny 120 Semi-Recessed 1L Square - Housing . Accessories

69

#### Johnny 120 Semi-Recessed 1L Square - Housing . Accessories

Recessed luminaire with LED light source. Power supply not included. One driver is needed per each light source.

#### Johnny 120 Semi-Recessed 1L Square – Housing

designed by FLOS Architectural

Recessed luminaire with LED light source. Power supply not included. One driver is needed per each light source.

#### Johnny 120 Semi-Recessed IL Square – Housing

designed by FLOS Architectural

Recessed luminaire with LED light source. Power supply not included. One driver is needed per each light source.