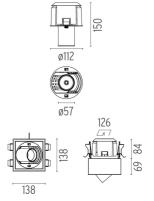

#### JOHNNY 120 SEMI-RECESSED 1L SQUARE - HOUSING

L

Adjustable

Symmetric

41° Flood

Separate item

I-10V, Electronic dimmable dali

Remote

Without

Class III

Number of heads Mounting Lamps description Luminaire luminous flux Environment

Ceiling recessed LED Array DC 500 mA 18W 1770 lm 2700K CRI 90 Extreme Cut-off. See reference number Indoor

#### OPTICAL

Aiming Light distribution symmetry Beam angle

#### ELECTRICAL

Transformer availability Transformer mounting Transformer type

Emergency Insulation class

PHYSICAL

**Construction material** 

Aluminium

Johnny 120 Semi-Recessed 1L Square – Housing

designed by FLOS Architectural

Recessed luminaire with LED light source. Power supply not included. One driver is needed per each light source.

#### Johnny 120 Semi-Recessed 1L Square – Housing

designed by FLOS Architectural

Recessed luminaire with LED light source. Power supply not included. One driver is needed per each light source.

#### Johnny 120 Semi-Recessed IL Square – Housing

designed by FLOS Architectural

Recessed luminaire with LED light source. Power supply not included. One driver is needed per each light source.