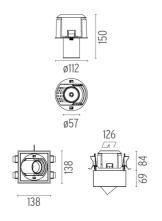

### JOHNNY 120 SEMI-RECESSED 1L SQUARE - HOUSING

L

Adjustable

Symmetric

22° Medium

Separate item

I-10V, Electronic dimmable dali

Remote

#### ELECTRICAL

Transformer availability Transformer mounting Transformer type

Emergency Insulation class

PHYSICAL

**Construction material** 

Aluminium

Johnny 120 Semi-Recessed 1L Square – Housing

designed by FLOS Architectural

#### Johnny 120 Semi-Recessed 1L Square – Housing

designed by FLOS Architectural

Recessed luminaire with LED light source. Power supply not included. One driver is needed per each light source.

60.8650

Constant Current Power Supply for LED. 20W / 500 mA (Johnny 120 without accessories)