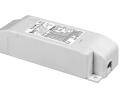

### JOHNNY 120 SEMI-RECESSED 1L SQUARE - HOUSING

L

Adjustable

Symmetric

22° Medium

Separate item

I-10V, Electronic dimmable dali

Remote

#### Johnny 120 Semi-Recessed 1L Square – Housing

designed by FLOS Architectural

Recessed luminaire with LED light source. Power supply not included. One driver is needed per each light source.

60.8650

Constant Current Power Supply for LED. 20W / 500 mA (Johnny 120 without accessories)

#### Johnny 120 Semi-Recessed 1L Square - Housing . Lamps

LED Array LED Socket: Special base Lamp type: LED Array

Johnny 120 Semi-Recessed IL Square – Housing designed by FLOS Architectural

Recessed luminaire with LED light source. Power supply not included. One driver is needed per each light source.