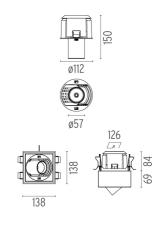

### JOHNNY 120 SEMI-RECESSED 1L SQUARE - HOUSING

L

Adjustable

Symmetric

22° Medium

Separate item

I-10V, Electronic dimmable dali

Remote

#### ELECTRICAL

Transformer availability Transformer mounting Transformer type

Emergency Insulation class

PHYSICAL

**Construction material** 

Aluminium

Johnny 120 Semi-Recessed 1L Square – Housing

designed by FLOS Architectural

Recessed luminaire with LED light source. Power supply not included. One driver is needed per each light source.

#### Johnny 120 Semi-Recessed 1L Square – Housing

designed by FLOS Architectural

Recessed luminaire with LED light source. Power supply not included. One driver is needed per each light source.

60.8650

Constant Current Power Supply for LED. 20W / 500 mA (Johnny 120 without accessories)

#### Johnny 120 Semi-Recessed 1L Square - Housing . Lamps

LED Array LED Socket: Special base Lamp type: LED Array

Johnny 120 Semi-Recessed IL Square – Housing designed by FLOS Architectural

Recessed luminaire with LED light source. Power supply not included. One driver is needed per each light source.