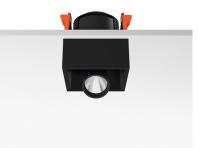

### JOHNNY 120 SEMI-RECESSED 1L SQUARE - HOUSING

L

Adjustable

Symmetric

22° Medium

Separate item

I-10V, Electronic dimmable dali

Remote

#### ELECTRICAL

Transformer availability Transformer mounting Transformer type

Emergency Insulation class

PHYSICAL

**Construction material** 

Aluminium

Johnny 120 Semi-Recessed 1L Square – Housing

designed by FLOS Architectural

#### Johnny 120 Semi-Recessed 1L Square – Housing

designed by FLOS Architectural

Recessed luminaire with LED light source. Power supply not included. One driver is needed per each light source.

60.8650

Constant Current Power Supply for LED. 20W / 500 mA (Johnny 120 without accessories)