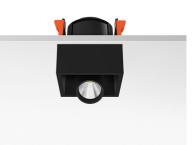

### JOHNNY 120 SEMI-RECESSED 1L SQUARE - HOUSING

L

Adjustable

Symmetric

22° Medium

Separate item

I-10V, Electronic dimmable dali

Remote

Recessed luminaire with LED light source. Power supply not included. One driver is needed per each light source.

#### Johnny 120 Semi-Recessed 1L Square – Housing

designed by FLOS Architectural

Recessed luminaire with LED light source. Power supply not included. One driver is needed per each light source.

60.8650

Constant Current Power Supply for LED. 20W / 500 mA (Johnny 120 without accessories)

#### Johnny 120 Semi-Recessed 1L Square - Housing . Lamps

LED Array LED Socket: Special base Lamp type: LED Array

Johnny 120 Semi-Recessed IL Square – Housing designed by FLOS Architectural

Recessed luminaire with LED light source. Power supply not included. One driver is needed per each light source.