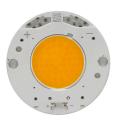

#### Johnny 120 Semi-Recessed 1L Square - Housing . Lamps

LED Array LED Socket: Special base Lamp type: LED Array

Johnny 120 Semi-Recessed IL Square – Housing designed by FLOS Architectural

Recessed luminaire with LED light source. Power supply not included. One driver is needed per each light source.