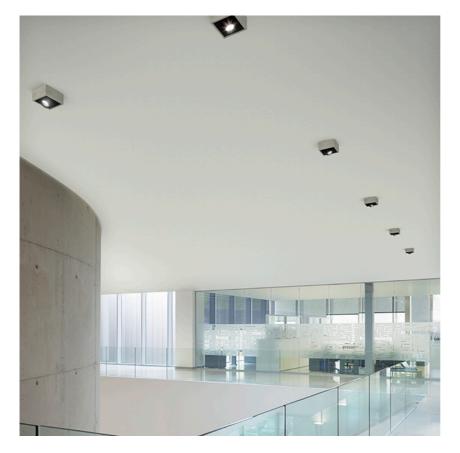

### JOHNNY 120 SEMI-RECESSED 1L SQUARE - HOUSING

L

Adjustable

Symmetric

22° Medium

Separate item

I-10V, Electronic dimmable dali

Remote

Recessed luminaire with LED light source. Power supply not included. One driver is needed per each light source.

#### Johnny 120 Semi-Recessed 1L Square – Housing

designed by FLOS Architectural

Recessed luminaire with LED light source. Power supply not included. One driver is needed per each light source.

60.8650

Constant Current Power Supply for LED. 20W / 500 mA (Johnny 120 without accessories)

#### Johnny 120 Semi-Recessed 1L Square - Housing . Lamps

LED Array LED Socket: Special base Lamp type: LED Array

Johnny 120 Semi-Recessed IL Square – Housing designed by FLOS Architectural

Recessed luminaire with LED light source. Power supply not included. One driver is needed per each light source.