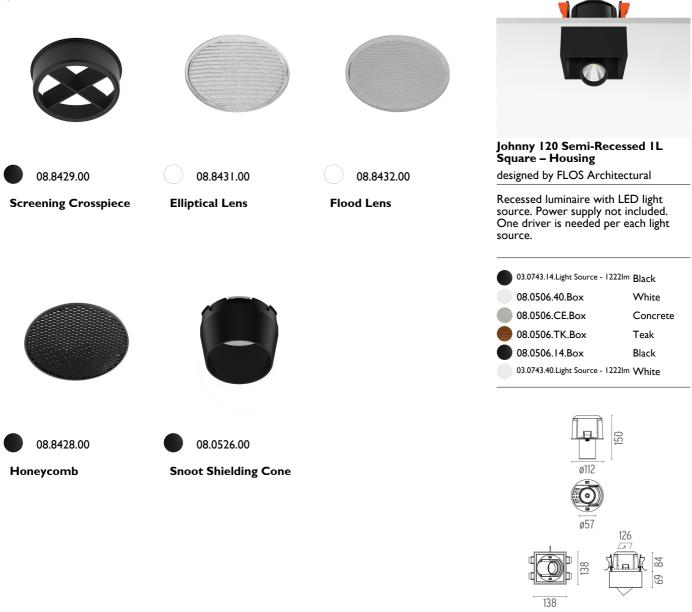

#### Johnny 120 Semi-Recessed 1L Square - Housing . Accessories

Recessed luminaire with LED light source. Power supply not included. One driver is needed per each light source.

#### Johnny 120 Semi-Recessed 1L Square – Housing

designed by FLOS Architectural

Recessed luminaire with LED light source. Power supply not included. One driver is needed per each light source.

60.8650

Constant Current Power Supply for LED. 20W / 500 mA (Johnny 120 without accessories)

#### Johnny 120 Semi-Recessed 1L Square - Housing . Lamps

LED Array LED Socket: Special base Lamp type: LED Array

Johnny 120 Semi-Recessed IL Square – Housing designed by FLOS Architectural

Recessed luminaire with LED light source. Power supply not included. One driver is needed per each light source.