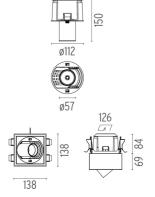

### JOHNNY 120 SEMI-RECESSED 1L SQUARE - HOUSING

L

Adjustable

Symmetric

22° Medium

Separate item

I-10V, Electronic dimmable dali

Remote

#### ELECTRICAL

Transformer availability Transformer mounting Transformer type

Emergency Insulation class

PHYSICAL

**Construction material** 

Aluminium

Johnny 120 Semi-Recessed 1L Square – Housing

designed by FLOS Architectural

#### Johnny 120 Semi-Recessed 1L Square – Housing

designed by FLOS Architectural

Recessed luminaire with LED light source. Power supply not included. One driver is needed per each light source.

60.8650

Constant Current Power Supply for LED. 20W / 500 mA (Johnny 120 without accessories)