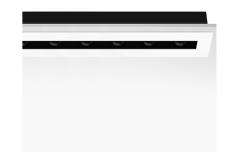

### THE BLACK LINE TRIM 12 SPOTS

Number of heads

**Mounting** Ceiling recessed

Lamps descriptionPower LED 39W 12 x 200 lm 3000K CRI 90Luminaire luminous fluxExtreme Cut-off. See reference number

**Environment** Indoor

#### **PHYSICAL**

Length (mm) 1031 Recessed depth (mm) 101

Construction material Extruded aluminum

Weight (kg) 3,81

The Black Line Trim 12 Spots designed by FLOS Architectural

Recessed integrated luminaire with 12 LED lighting spots. 1050 mA remote power supply not included.

The Black Line Trim 12 Spots designed by FLOS Architectural

Recessed integrated luminaire with 12 LED lighting spots. 1050 mA remote power supply not included.

03.0062.00A - 2330lm Primer 03.0062.40A - 2330lm White