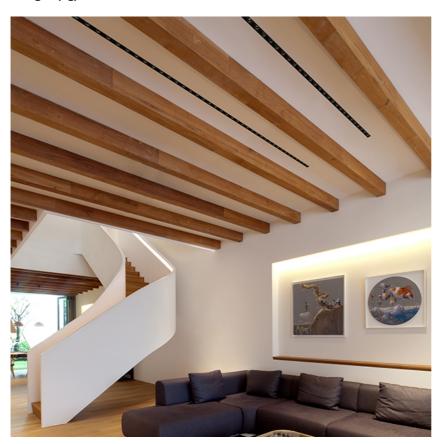

#### **PHYSICAL**

Length (mm) 1031 Recessed depth (mm) 101

Construction material Extruded aluminum

Weight (kg) 3,81

The Black Line Trim 12 Spots designed by FLOS Architectural

Recessed integrated luminaire with 12 LED lighting spots. 1050 mA remote power supply not included.

03.0062.00A - 2330lm Primer 03.0062.40A - 2330lm White

The Black Line Trim 12 Spots designed by FLOS Architectural

Recessed integrated luminaire with 12 LED lighting spots. 1050 mA remote power supply not included.

03.0062.00A - 2330lm Primer 03.0062.40A - 2330lm White