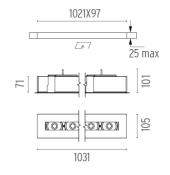

#### **PHYSICAL**

Length (mm) 1031 Recessed depth (mm) 101

Construction material Extruded aluminum

Weight (kg) 3,81

The Black Line Trim 12 Spots designed by FLOS Architectural

Recessed integrated luminaire with 12 LED lighting spots. 1050 mA remote power supply not included.

03.0062.00A - 2330lm Primer 03.0062.40A - 2330lm White

The Black Line Trim 12 Spots designed by FLOS Architectural

Recessed integrated luminaire with 12 LED lighting spots. 1050 mA remote power supply not included.

03.0062.00A - 2330lm Primer 03.0062.40A - 2330lm White