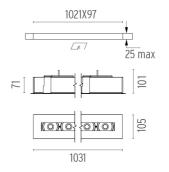

#### **PHYSICAL**

Length (mm) 1031 Recessed depth (mm) 101

Construction material Extruded aluminum

Weight (kg) 3,81

The Black Line Trim 12 Spots designed by FLOS Architectural

Recessed integrated luminaire with 12 LED lighting spots. 1050 mA remote power supply not included.