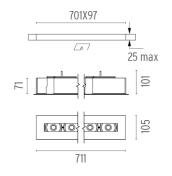

**PHYSICAL** 

Length (mm) 711 Recessed depth (mm) 101

Construction material Extruded aluminum

Weight (kg) 2,54

The Black Line Trim 8 Spots designed by FLOS Architectural

Recessed integrated luminaire with 8 LED lighting spots. 1050 mA remote power supply not included.