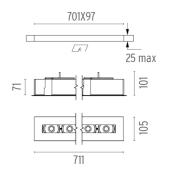

**PHYSICAL** 

Length (mm) 711 Recessed depth (mm) 101

Construction material Extruded aluminum

Weight (kg) 2,54

The Black Line Trim 8 Spots designed by FLOS Architectural

Recessed integrated luminaire with 8 LED lighting spots. 1050 mA remote power supply not included.