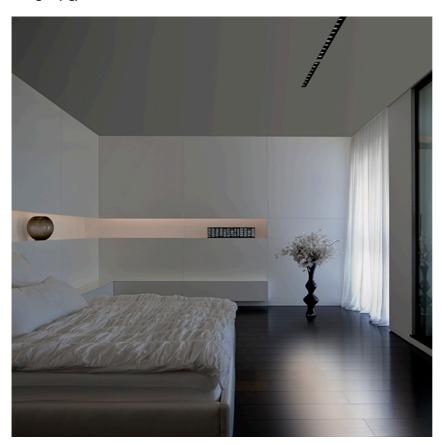

**PHYSICAL** 

Length (mm) 711 Recessed depth (mm) 101

Construction material Extruded aluminum

Weight (kg) 2,54

The Black Line Trim 8 Spots designed by FLOS Architectural

Recessed integrated luminaire with 8 LED lighting spots. 1050 mA remote power supply not included.

# The Black Line Trim 8 Spots designed by FLOS Architectural

Recessed integrated luminaire with 8 LED lighting spots. 1050 mA remote power supply not included.

03.0060.00A - 1426lm Primer 03.0060.40A - 1426lm White