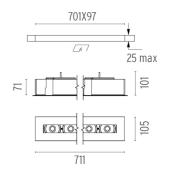

Electronic

Without

Insulation class

Class III

**PHYSICAL** 

Length (mm) 711 Recessed depth (mm) 101

Construction material Extruded aluminum

Weight (kg) 2,54

The Black Line Trim 8 Spots designed by FLOS Architectural

Recessed integrated luminaire with 8 LED lighting spots. 1050 mA remote power supply not included.

03.0058.00A - 1553lm Primer 03.0058.40A - 1553lm White

# The Black Line Trim 8 Spots designed by FLOS Architectural

Recessed integrated luminaire with 8 LED lighting spots. 1050 mA remote power supply not included.

03.0058.00A - 1553lm Primer 03.0058.40A - 1553lm White