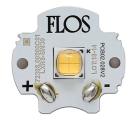

### The Black Line Trim 8 Spots . Lamps

**Power LED** 

Lamp category:

**LED** 

Socket:

Special base

Lamp type:

Power LED