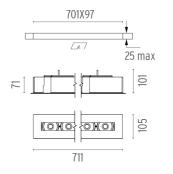

Electronic

Without

Insulation class

Class III

**PHYSICAL** 

Length (mm) 711 Recessed depth (mm) 101

Construction material Extruded aluminum

Weight (kg) 2,54

The Black Line Trim 8 Spots designed by FLOS Architectural

Recessed integrated luminaire with 8 LED lighting spots. 1050 mA remote power supply not included.

03.0058.00A - 1553lm Primer 03.0058.40A - 1553lm White

# The Black Line Trim 8 Spots designed by FLOS Architectural

Recessed integrated luminaire with 8 LED lighting spots. 1050 mA remote power supply not included.

03.0058.00A - 1553lm Primer 03.0058.40A - 1553lm White