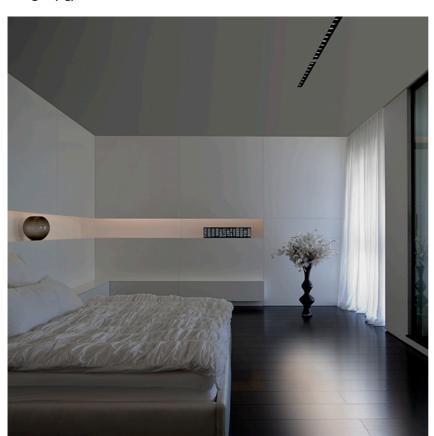

The Black Line Trim 8 Spots designed by FLOS Architectural

Recessed integrated luminaire with 8 LED lighting spots. 1050 mA remote power supply not included.

03.0058.00A - 1553lm Primer 03.0058.40A - 1553lm White

# The Black Line Trim 8 Spots designed by FLOS Architectural

Recessed integrated luminaire with 8 LED lighting spots. 1050 mA remote power supply not included.

03.0058.00A - 1553lm Primer 03.0058.40A - 1553lm White