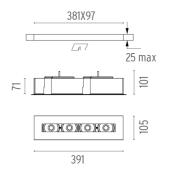

**PHYSICAL** 

Length (mm) 391 Recessed depth (mm) 101

Construction material Extruded aluminum

Weight (kg) 1,47

The Black Line Trim 4 Spots designed by FLOS Architectural

Recessed integrated luminaire with 4 LED lighting spots. 1050 mA remote power supply not included.

# The Black Line Trim 4 Spots designed by FLOS Architectural

Recessed integrated luminaire with 4 LED lighting spots. 1050 mA remote power supply not included.

03.0056.00A - 713lm Primer 03.0056.40A - 713lm White