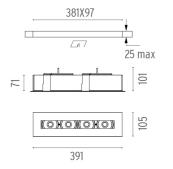

**PHYSICAL** 

Length (mm) 391 Recessed depth (mm) 101

Construction material Extruded aluminum

Weight (kg) 1,47

The Black Line Trim 4 Spots designed by FLOS Architectural

Recessed integrated luminaire with 4 LED lighting spots. 1050 mA remote power supply not included.

# The Black Line Trim 4 Spots designed by FLOS Architectural

Recessed integrated luminaire with 4 LED lighting spots. 1050 mA remote power supply not included.

03.0056.00A - 713lm Primer 03.0056.40A - 713lm White