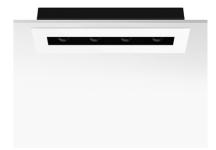

### THE BLACK LINE TRIM 4 SPOTS

Number of heads

**Mounting** Ceiling recessed

Lamps descriptionPower LED 13W 4 x 200 lm 3000K CRI 90Luminaire luminous fluxExtreme Cut-off. See reference number

**Environment** Indoor

**PHYSICAL** 

Length (mm) 391 Recessed depth (mm) 101

Construction material Extruded aluminum

Weight (kg) 1,47

The Black Line Trim 4 Spots designed by FLOS Architectural

Recessed integrated luminaire with 4 LED lighting spots. 1050 mA remote power supply not included.

# The Black Line Trim 4 Spots designed by FLOS Architectural

Recessed integrated luminaire with 4 LED lighting spots. 1050 mA remote power supply not included.

03.0056.00A - 713lm Primer 03.0056.40A - 713lm White