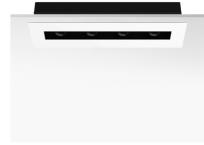

### THE BLACK LINE TRIM 4 SPOTS

Number of heads

**Mounting** Ceiling recessed

Lamps descriptionPower LED 13W 4 x 200 lm 3000K CRI 90Luminaire luminous fluxExtreme Cut-off. See reference number

**Environment** Indoor

**PHYSICAL** 

Length (mm) 391 Recessed depth (mm) 101

Construction material Extruded aluminum

Weight (kg) 1,47

The Black Line Trim 4 Spots designed by FLOS Architectural

Recessed integrated luminaire with 4 LED lighting spots. 1050 mA remote power supply not included.

# The Black Line Trim 4 Spots designed by FLOS Architectural

Recessed integrated luminaire with 4 LED lighting spots. 1050 mA remote power supply not included.

03.0056.00A - 713lm Primer 03.0056.40A - 713lm White