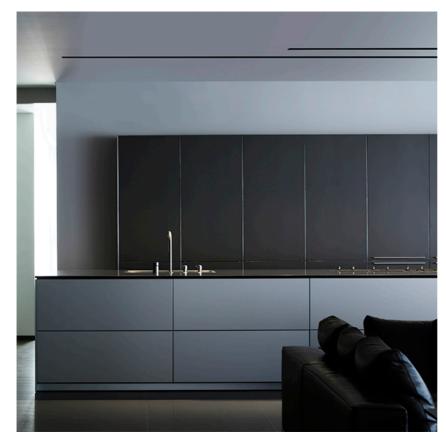

# The Black Line Trim 4 Spots designed by FLOS Architectural

Recessed integrated luminaire with 4 LED lighting spots. 1050 mA remote power supply not included.

03.0056.00A - 713lm Primer 03.0056.40A - 713lm White