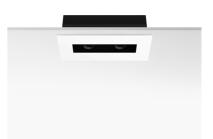

#### THE BLACK LINE TRIM 2 SPOTS

L

Indoor

Fixed

Symmetric

42° Flood

Separate item

Remote

Recessed integrated luminaire with 2 LED lighting spots. 1050 mA remote power supply not included.

| 03.0053.00A - 313lm | Primer |  |
|---------------------|--------|--|
| 03.0053.40A - 313lm | White  |  |

#### The Black Line Trim 2 Spots designed by FLOS Architectural

Recessed integrated luminaire with 2 LED lighting spots. 1050 mA remote power supply not included.

| 03.0053.00A - 313lm | Primer |  |
|---------------------|--------|--|
| 03.0053.40A - 313lm | White  |  |