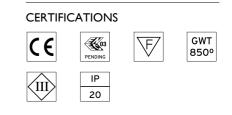

ecessed

Power LED 6,5W 2 x 197 lm 2700K CRI 90

Extreme Cut-off. See reference number

Number of heads Mounting Lamps description Luminaire luminous flux Environment

OPTICAL

Aiming Light distribution symmetry Beam angle

#### ELECTRICAL

Transformer availability Transformer mounting Transformer type Emergency Insulation class

#### PHYSICAL

| Length (mm)           |  |
|-----------------------|--|
| Recessed depth (mm)   |  |
| Construction material |  |
| Weight (kg)           |  |

231 101 Extruded aluminum 0,84





The Black Line Trim 2 Spots designed by FLOS Architectural

Recessed integrated luminaire with 2 LED lighting spots. 1050 mA remote power supply not included.

| 03.0053.00A - 313lm | Primer |  |
|---------------------|--------|--|
| 03.0053.40A - 313lm | White  |  |





#### The Black Line Trim 2 Spots . Accessories

#### **Power Supply**





#### 60.8530

#### **Constant Current Power** Supply for LED. 25-50W

Continuous current power supply of 25-50W, 220/240V - 50/60Hz with power current selected through adjustable 350/500/550/650/700/750/850/ 200/0620A Dali switch 1.00/ 900/1050mA Dali switch, 1-10V switch or push dimming.

Maximum lenght of 1.5 mm2 secundary conductor (m): 10

Maximum lenght of 2.5 mm2 secundary conductor (m): 15



## Constant Current Power Supply for LED. 22W / 1050 MG dimmable continuous current power supply 220/240V - 50/60Hz. (110V = 12W)

Maximum lenght of 1.5 mm2 secundary conductor (m): 20

Maximum lenght of 2.5 mm2 secundary conductor (m): 30



#### The Black Line Trim 2 Spots designed by FLOS Architectural

Recessed int