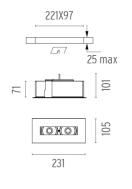

#### PHYSICAL

| Length (mm)           |  |
|-----------------------|--|
| Recessed depth (mm)   |  |
| Construction material |  |
| Weight (kg)           |  |

231 101 Extruded aluminum 0,84

The Black Line Trim 2 Spots designed by FLOS Architectural