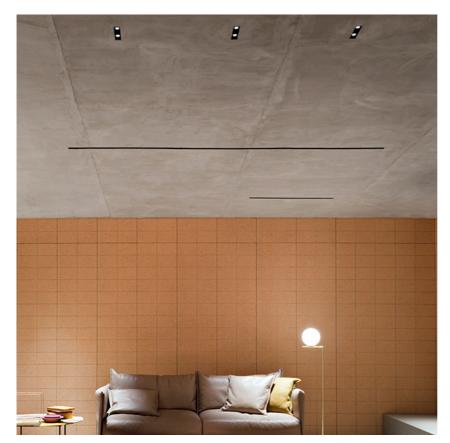

#### PHYSICAL

| Length (mm)           |  |
|-----------------------|--|
| Recessed depth (mm)   |  |
| Construction material |  |
| Weight (kg)           |  |

231 101 Extruded aluminum 0,84

The Black Line Trim 2 Spots designed by FLOS Architectural

Recessed integrated luminaire with 2 LED lighting spots. 1050 mA remote power supply not included.

| 03.0053.00A - 313lm | Primer |  |
|---------------------|--------|--|
| 03.0053.40A - 313lm | White  |  |

#### The Black Line Trim 2 Spots designed by FLOS Architectural

Recessed integrated luminaire with 2 LED lighting spots. 1050 mA remote power supply not included.

| 03.0053.00A - 313lm | Primer |  |
|---------------------|--------|--|
| 03.0053.40A - 313lm | White  |  |