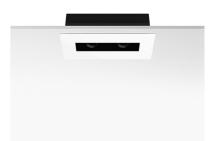

#### PHYSICAL

| Length (mm)           |  |
|-----------------------|--|
| Recessed depth (mm)   |  |
| Construction material |  |
| Weight (kg)           |  |

231 101 Extruded aluminum 0,84

The Black Line Trim 2 Spots designed by FLOS Architectural

Recessed integrated luminaire with 2 LED lighting spots. 1050 mA remote power supply not included.

| 03.0053.00A - 313lm | Primer |  |
|---------------------|--------|--|
| 03.0053.40A - 313lm | White  |  |

#### The Black Line Trim 2 Spots designed by FLOS Architectural

Recessed integrated luminaire with 2 LED lighting spots. 1050 mA remote power supply not included.

| 03.0053.00A - 313lm | Primer |  |
|---------------------|--------|--|
| 03.0053.40A - 313lm | White  |  |