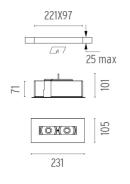

#### PHYSICAL

| Length (mm)           |  |
|-----------------------|--|
| Recessed depth (mm)   |  |
| Construction material |  |
| Weight (kg)           |  |

231 101 Extruded aluminum 0,84

The Black Line Trim 2 Spots designed by FLOS Architectural

Recessed integrated luminaire with 2 LED lighting spots. 1050 mA remote power supply not included.

| 03.0053.00A - 313lm | Primer |  |
|---------------------|--------|--|
| 03.0053.40A - 313lm | White  |  |

#### The Black Line Trim 2 Spots designed by FLOS Architectural

Recessed integrated luminaire with 2 LED lighting spots. 1050 mA remote power supply not included.

| 03.0053.00A - 313lm | Primer |  |
|---------------------|--------|--|
| 03.0053.40A - 313lm | White  |  |