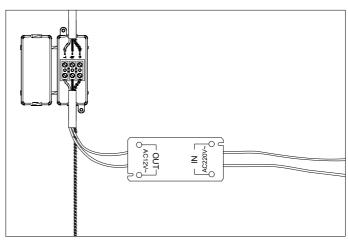

2. Connect the three power wires according to their colours. Brown is the live wire, blue is the neutral wire, green/yellow is the earth wire.

3. Place the ceiling canopy over the ceiling plate and fix it securely with the three nuts.