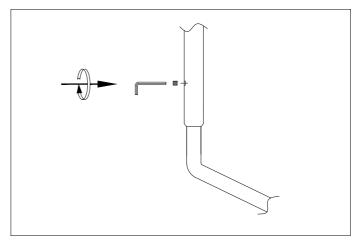

4. Adjust the arms and fix them with the allen screws.

5. Place the bulbs. (7 x G4)

6. Place the glass.