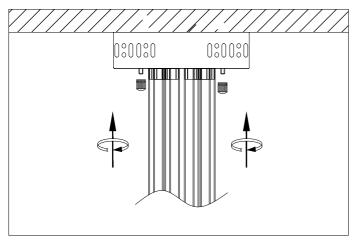

4. Adjust the arms and fix them with the allen screws.

5. Place the bulbs. (7 x G4)

6. Place the glass.