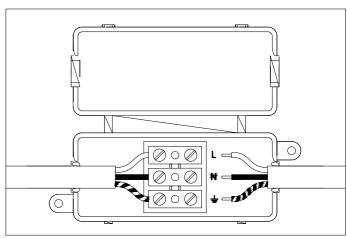

 ${\bf 2.} \ \, {\bf Open the wire connector and connect the 3 wires according to their colours .} \\ {\bf Brown is the live wire, blue is the neutral wire, green/yellow is the earth wire.} \\$ 

3. Place the lamp over the wall plate and fix it with the screws on the sides.