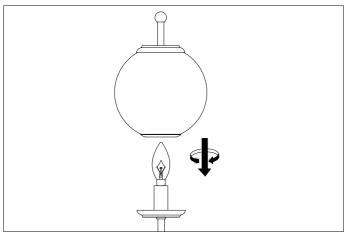

supply at the main circuit panel before installing.

Do not connect the electricity supply until your luminaire is fully assembled and installed.

### Care instructions:

Wipe with a soft cloth, do not use chemicals or abrasive cleaning materials.

## Eichholtz B.V.

Delfweg 52 2211 VN Noordwijkerhout The Netherlands

- ★ www.eichholtz.com
- service@eichholtz.com
- **L** +31 (0)252 515 850





1. Fix the crossbar to the wall by using wall mounting plugs and screws uitable to your wall type.



 ${\bf 2.} \ \, {\bf Open the wire connector and connect the 3 wires according to their colours .} \\ {\bf Brown is the live wire, blue is the neutral wire, green/yellow is the earth wire.} \\$ 



3. Place the lamp over the wall plate and fix it with the screws on the sides.



4. Place the bulb.



5. Place the glass.