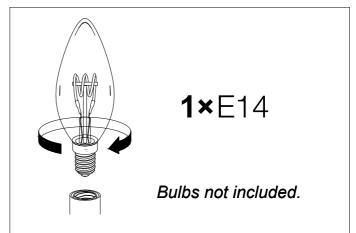

ion:

The electricity supply at the main circuit panel before installing.

Do not connect the electricity supply until your luminaire is fully assembled and installed.

### Care instructions:

Wipe with a soft cloth, do not use chemicals or abrasive cleaning materials.

## Eichholtz B.V.

Delfweg 52 2211 VN Noordwijkerhout The Netherlands

- ★ www.eichholtz.com
- service@eichholtz.com
- **L** +31 (0)252 515 850





1. Fix the crossbar to the wall by using wall mounting plugs and screws uitable to your wall type.



 ${\bf 2.} \ \, {\bf Open the wire connector and connect the 3 wires according to their colours .} \\ {\bf Brown is the live wire, blue is the neutral wire, green/yellow is the earth wire.} \\$ 



3. Place the lamp over the wall plate and fix it with the screws on the sides.



4. Place the bulb.



5. Place the glass.