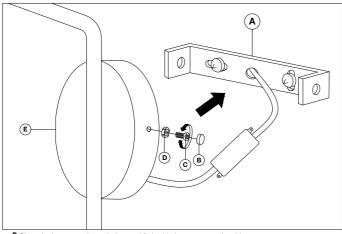

 ${\bf 2.} \ \, {\bf Open the wire connector and connect the 3 wires according to their colours .} \\ {\bf Brown is the live wire, blue is the neutral wire, green/yellow is the earth wire.} \\$ 

3. Place the lamp over the wall plate and fix it with the screws on the sides.

4. Place the bulb.

5. Place the glass.