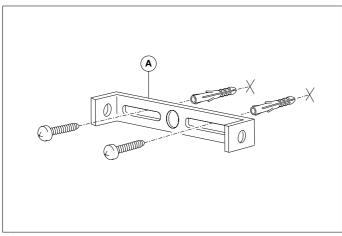

## Eichholtz B.V.

Delfweg 52 2211 VN Noordwijkerhout The Netherlands

- ★ www.eichholtz.com
- service@eichholtz.com
- **L** +31 (0)252 515 850

1. Fix the crossbar to the wall by using wall mounting plugs and screws uitable to your wall type.