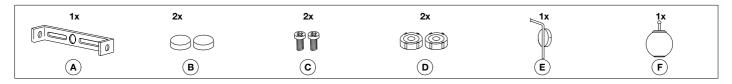

# Item type

Wall lamp

## Item name

Deangelo

#### Attention!

Attention:

Artention:

The electricity supply at the main circuit panel before installing.

Do not connect the electricity supply until your luminaire is fully assembled and installed.

### Care instructions:

Wipe with a soft cloth, do not use chemicals or abrasive cleaning materials.

## Eichholtz B.V.

Delfweg 52 2211 VN Noordwijkerhout The Netherlands

- ★ www.eichholtz.com
- service@eichholtz.com
- **L** +31 (0)252 515 850





1. Fix the crossbar to the wall by using wall mounting plugs and screws uitable to your wall type.



 ${\bf 2.} \ \, {\bf Open the wire connector and connect the 3 wires according to their colours .} \\ {\bf Brown is the live wire, blue is the neutral wire, green/yellow is the earth wire.} \\$ 



3. Place the lamp over the wall plate and fix it with the screws on the sides.



4. Place the bulb.



5. Place the glass.