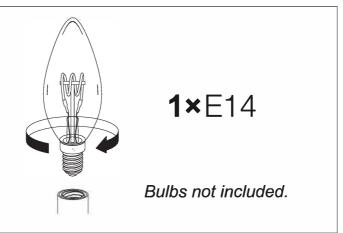

5. Place the glass by tilting it over the metal clamps and bulb.

4. Place the bulb.