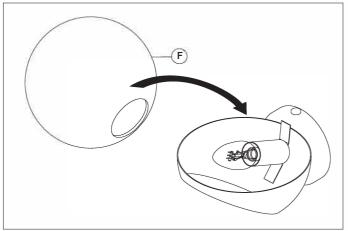

5. Place the glass by tilting it over the metal clamps and bulb.

4. Place the bulb.