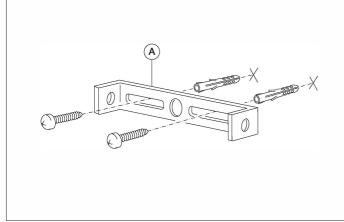

1. Fix the crossbar to the wall by using wall mounting plugs and screws uitable to your wall type.

3. Place the lamp over the cross bar and alight the holes. Fix the plastic ring with the screw and cover it with the cover.