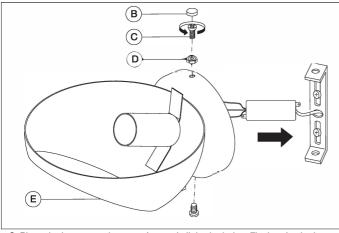

1. Fix the crossbar to the wall by using wall mounting plugs and screws uitable to your wall type.

3. Place the lamp over the cross bar and alight the holes. Fix the plastic ring with the screw and cover it with the cover.

5. Place the glass by tilting it over the metal clamps and bulb.

4. Place the bulb.