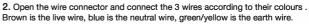

1. Fix the crossbar to the wall by using wall mounting plugs and screws uitable to your wall type.

3. Place the lamp over the cross bar and alight the holes. Fix the plastic ring with the screw and cover it with the cover.