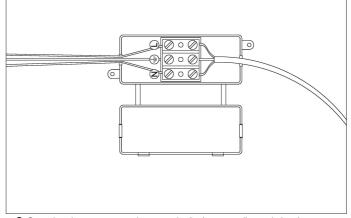

1. Fix the crossbar to the wall by using wall mounting plugs and screws uitable to your wall type.

3. Place the lamp over the cross bar and alight the holes. Fix the plastic ring with the screw and cover it with the cover.