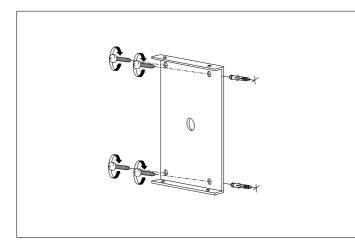

## Eichholtz B.V.

Delfweg 52 2211 VN Noordwijkerhout The Netherlands

- ★ www.eichholtz.com
- service@eichholtz.com
- +31 (0)252 515 850

 $\ensuremath{\textbf{1}}$  . Fix the wall plate to the wall by using wall mounting plugs and screws suitable to your wall type.