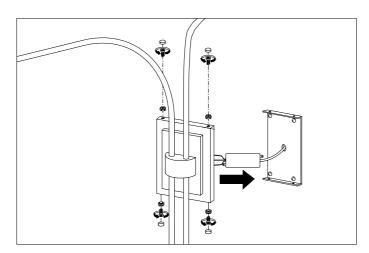

2. Connect the 3 wires according to their colours. Brown is the live wire, blue is the neutral wire, green/yellow is the earth wire.

3. Place the lamp over the wall plate and fix it securely with the screws supplied.