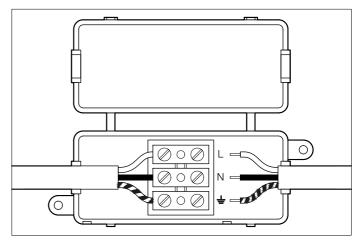

2. Connect the 3 wires according to their colours. Brown is the live wire, blue is the neutral wire, green/yellow is the earth wire.

3. Place the lamp over the wall plate and fix it securely with the screws supplied.