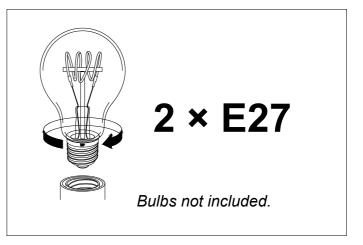

m name

Mitch

#### Attention!

Turn off the electricity supply at the main circuit panel before installing. Do not connect the electricity supply until your luminaire is fully assembled and installed.

#### Care instructions:

Wipe with a soft cloth, do not use chemicals or abrasive cleaning materials.

## Eichholtz B.V.

Delfweg 52 2211 VN Noordwijkerhout The Netherlands

- ★ www.eichholtz.com
- service@eichholtz.com
- +31 (0)252 515 850



 $\ensuremath{\textbf{1}}$  . Fix the wall plate to the wall by using wall mounting plugs and screws suitable to your wall type.



2. Connect the 3 wires according to their colours. Brown is the live wire, blue is the neutral wire, green/yellow is the earth wire.



3. Place the lamp over the wall plate and fix it securely with the screws supplied.



4. Place the bulbs.