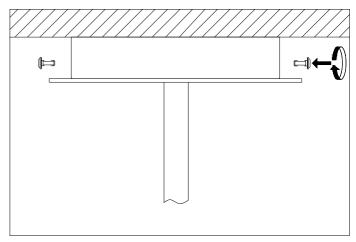

**4.** Place the ceiling canopy over the ceiling plate and fix it securely with the four nuts.

5. Place the bulbs. Adjust the arms and shades as desired.