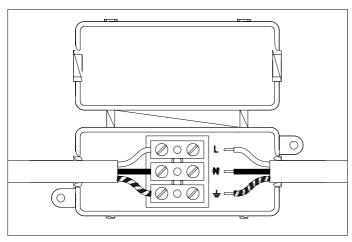

2. Fix the ceiling plate to the ceiling by using mounting plugs and screws suitable to your ceiling

3. Connect the 3 power wires according to their colours. Brown is the live wire, blie is the neutral wire, green/yellow is the earth wire.