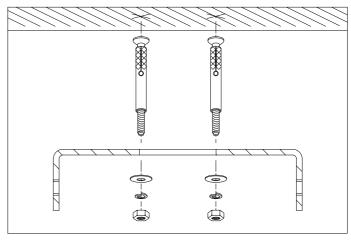

2. Fix the ceiling plate to the ceiling by using mounting plugs and screws suitable to your ceiling

3. Connect the 3 power wires according to their colours. Brown is the live wire, blie is the neutral wire, green/yellow is the earth wire.