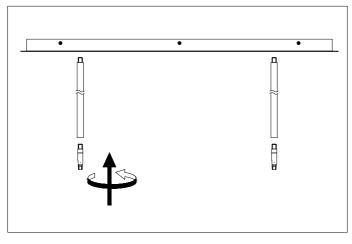

## Eichholtz B.V.

Delfweg 52 2211 VN Noordwijkerhout The Netherlands

- ★ www.eichholtz.com
- service@eichholtz.com
- **L** +31 (0)252 515 850

Determine the desired height of the lamp and use either one, two or three of the pipes supplied.
 Thread the wires trough the pipe.