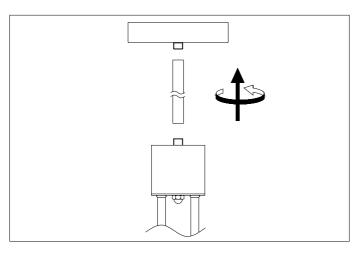

# Eichholtz B.V.

Delfweg 52 2211 VN Noordwijkerhout The Netherlands

- ★ www.eichholtz.com
- +31 (0)252 515 850

Determine the desired height of the lamp and use either one, two or three of the pipes supplied.
 Thread the wires trough the pipe.