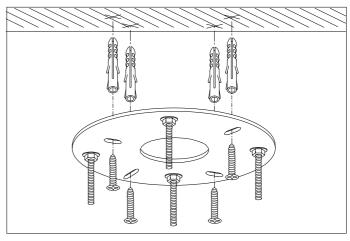

2. Fix the ceiling plate to the ceiling by using mounting plugs and screws suitable to your ceiling

3. Connect the 3 power wires according to their colours. Brown is the live wire, blue is the neutral wire, green/yellow is the earth wire.