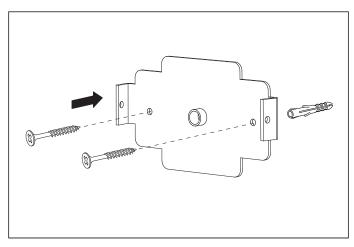

## Eichholtz B.V.

Delfweg 52 2211 VN Noordwijkerhout The Netherlands

- ★ www.eichholtz.com
- service@eichholtz.com
- +31 (0)252 515 850

1. Fix the wall plate to the wall by using wall mounting plugs and screws suitable for your wall type.