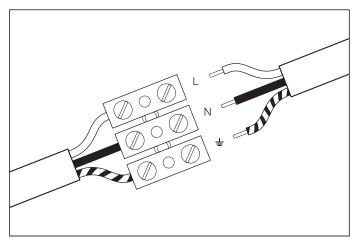

2. Connect the 3 wires according to their colours. Brown is the live wire, blue is the neutral wire, green/yellow is the earth wire.

3. Place the lamp over the wall plate and align the holes in the lamp with the holes in the wall plate. Use an allen key to secure the screws on both sides of the lamp.