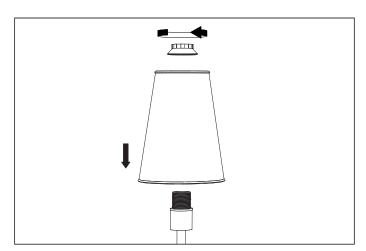

4. Place the shade.

5. Carefully place the bulbs in the fittings. Do NOT turn the bulbs further than necessary, to prevent damage to the fitting.