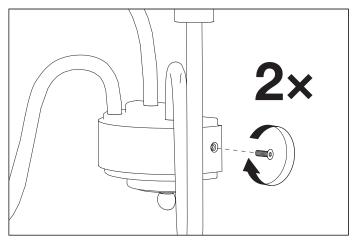

2. Connect the 3 wires according to their colours. Brown is the live wire, blue is the neutral wire, green/yellow is the earth wire.

3. Place the lamp over the wall plate and align the holes in the lamp with the holes in the wall plate. Use an allen key to secure the screws on both sides of the lamp.