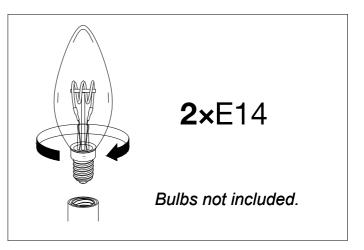

th{\textbf{2.}}}\xspace{\ensuremath{\textbf{2.}}}\xspace{\ensuremath{\textbf{2.}}}\xspace{\ensuremath{\textbf{2.}}}\xspace{\ensuremath{\textbf{2.}}}\xspace{\ensuremath{\textbf{2.}}}\xspace{\ensuremath{\textbf{2.}}}\xspace{\ensuremath{\textbf{2.}}}\xspace{\ensuremath{\textbf{2.}}}\xspace{\ensuremath{\textbf{2.}}}\xspace{\ensuremath{\textbf{2.}}}\xspace{\ensuremath{\textbf{2.}}}\xspace{\ensuremath{\textbf{2.}}}\xspace{\ensuremath{\textbf{2.}}}\xspace{\ensuremath{\textbf{2.}}}\xspace{\ensuremath{\textbf{2.}}}\xspace{\ensuremath{\textbf{2.}}}\xspace{\ensuremath{\textbf{2.}}}\$ 



2. Connect the 3 power wires according to their colours. Brown is the live wire, blue is the neutral wire, green/yellow is the earth wire.



3. Place the lamp over the cross bar and fix it securely with the knobs.



4. Place the bulbs.