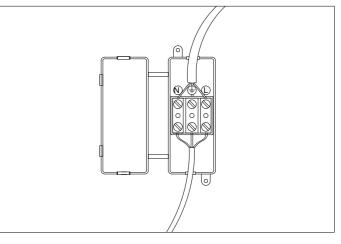

2. Connect the 3 power wires according to their colours. Brown is the live wire, blue is the neutral wire, green/yellow is the earth wire.

3. Place the lamp over the cross bar and fix it securely with the knobs.