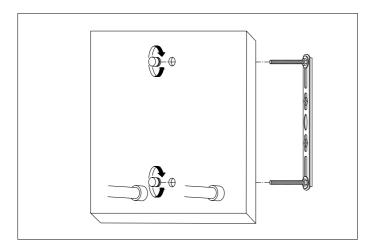

2. Connect the 3 power wires according to their colours. Brown is the live wire, blue is the neutral wire, green/yellow is the earth wire.

3. Place the lamp over the cross bar and fix it securely with the knobs.