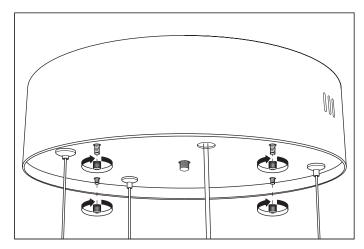

**3.** Adjust the height of the steel wires by pressing the wire lock on the ceiling canopy and pulling/pushing the wire through.

5. Place the ceiling canopy over the crossbar. Fix the ceiling canopy securely with the nuts.

**6.** Place the ceiling plate over the canopy. Fix the ceiling canopy securely with the nut.