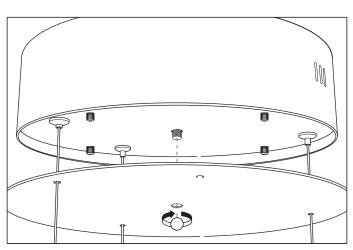

**3.** Adjust the height of the steel wires by pressing the wire lock on the ceiling canopy and pulling/pushing the wire through.

5. Place the ceiling canopy over the crossbar. Fix the ceiling canopy securely with the nuts.

**6.** Place the ceiling plate over the canopy. Fix the ceiling canopy securely with the nut.