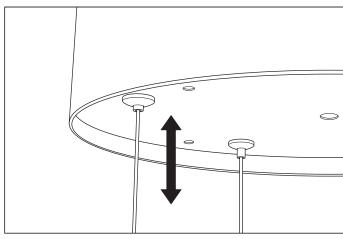

**3.** Adjust the height of the steel wires by pressing the wire lock on the ceiling canopy and pulling/pushing the wire through.

5. Place the ceiling canopy over the crossbar. Fix the ceiling canopy securely with the nuts.