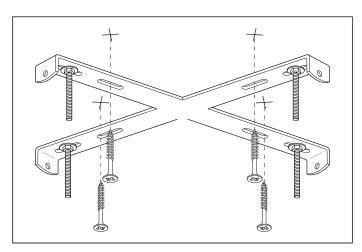

## Eichholtz B.V.

Delfweg 52 2211 VN Noordwijkerhout The Netherlands

★ www.eichholtz.com

■ service@eichholtz.com

+31 (0)252 515 850

1. Fix the crossbar to the ceiling by using mounting plugs and screws suitable to your ceiling type. Place or hold the lamp in an elevated position in such a way that the wires can freely reach the ceiling junction box.