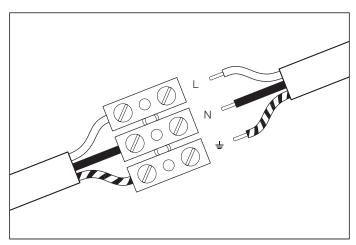

Connect the 3 wires to the LED driver according to their colours. Brown is the live wire, blue is the neutral wire, green/yellow is the earth wire. The LED driver is suitable to be used in combination with a LED dimmer (not included).