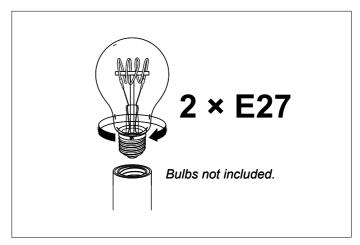

2. Place the bulbs.

3. Connect the 3 wires according to their colours. Brown is the live wire, blue is the neutral wire, green/yellow is the earth wire.

**4.** Place the lamp over the frame and fix it securely with the four ball screws.