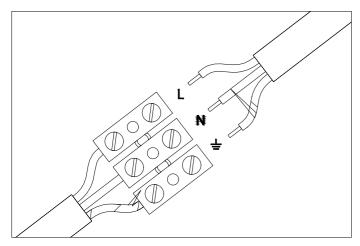

2. Place the bulbs.

3. Connect the 3 wires according to their colours. Brown is the live wire, blue is the neutral wire, green/yellow is the earth wire.

**4.** Place the lamp over the frame and fix it securely with the four ball screws.