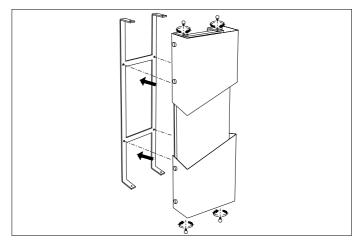

2. Place the bulbs.

3. Connect the 3 wires according to their colours. Brown is the live wire, blue is the neutral wire, green/yellow is the earth wire.

**4.** Place the lamp over the frame and fix it securely with the four ball screws.