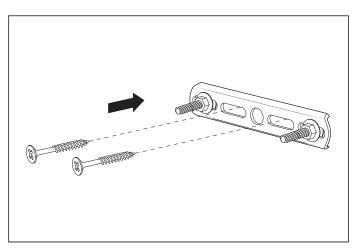

## Eichholtz B.V.

Delfweg 52 2211 VN Noordwijkerhout The Netherlands

- ★ www.eichholtz.com
- +31 (0)252 515 850

 Fix the cross bar to the wall by using wall mounting plugs and screws suitable for your wall type.