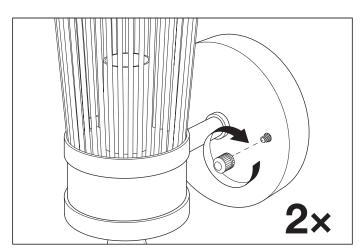

2. Connect the 3 wires according to their colours. Brown is the live wire, blue is the neutral wire, green/yellow is the earth wire.

3. Place the lamp over the cross bar.

4. Fix the lamp securely with the knobs.