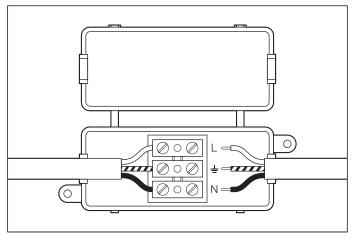

2. Connect the 3 wires according to their colours. Brown is the live wire, blue is the neutral wire, green/yellow is the earth wire.

3. Place the lamp over the cross bar.

4. Fix the lamp securely with the knobs.