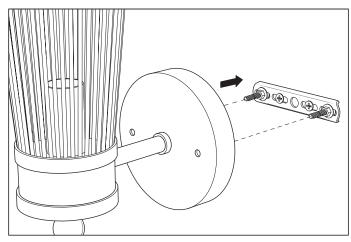

2. Connect the 3 wires according to their colours. Brown is the live wire, blue is the neutral wire, green/yellow is the earth wire.

3. Place the lamp over the cross bar.

4. Fix the lamp securely with the knobs.