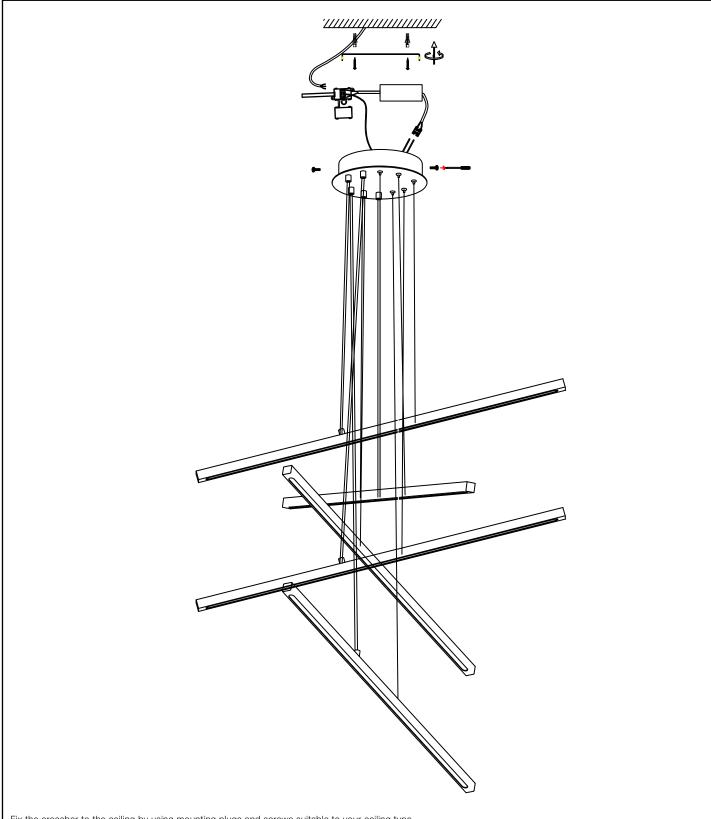

## ASSEMBLY INSTRUCTION

Fix the crossbar to the ceiling by using mounting plugs and screws suitable to your ceiling type.

Place or hold the lamp in an elevated position in such a way that the wires can freely reach the ceiling junction box. Connect the 3 power wires to the wire connector according to their colours. Brown is the live wire, blue is the neutral wire, green/yellow is the earth wire. The LED driver is suitable to be used in combination with a LED dimmer (not included).

Adjust the height of the steel wires by pressing the wire lock on the ceiling canopy and pulling/pushing the wire through. Adjust the height of the electric wires by pulling them through the wire nuts and fix each wire in the desired position with the screw on the side.