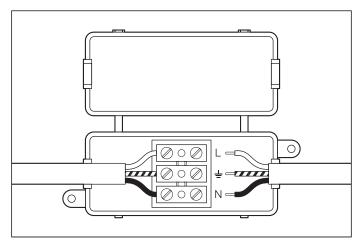

2. Connect the 3 wires according to their colours. Brown is the live wire, blue is the neutral wire, green/yellow is the earth wire.

**3.** Carefully place the canopy over the ceiling plate and fix the canopy with the nuts provided.