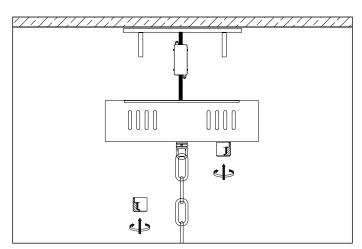

2. Connect the 3 wires according to their colours. Brown is the live wire, blue is the neutral wire, green/yellow is the earth wire.

**3.** Carefully place the canopy over the ceiling plate and fix the canopy with the nuts provided.