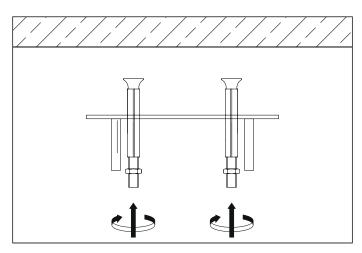

## Eichholtz B.V.

Delfweg 52 2211 VN Noordwijkerhout The Netherlands

★ www.eichholtz.com

■ service@eichholtz.com

**L** +31 (0)252 515 850

 Fix the ceiling plate to the wall by using ceiling mounting plugs and screws suitable for your ceiling type.