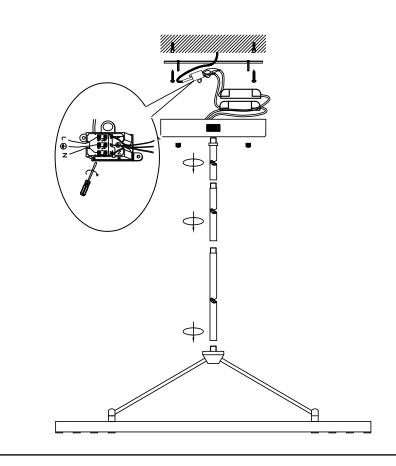

Turn-off the electricity supply at the main circuit panel before installing. Do not connect the electricity supply until your lamp is fully assembled and installed.

Fix the ceiling bracket to the ceiling by using mounting plugs and screws suitable to your ceiling type and take into account the weight of your luminaire.

Connect the canopy and lamp with rods.

Connect the 3 power wires according to their colours. Brown is the live wire, blue is the neutral wire, the green yellow wire is the earthwire.