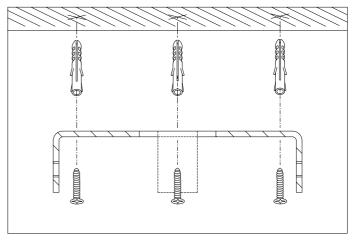

2. Fix the ceiling plate to the ceiling by using mounting plugs and screws suitable to your ceiling

3. Connect the 3 power wires according to their colours. Brown is the live wire, blue is the neutral wire, green/yellow is the earth wire.