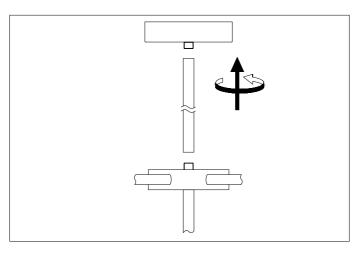

## Eichholtz B.V.

Delfweg 52 2211 VN Noordwijkerhout The Netherlands

- ★ www.eichholtz.com
- service@eichholtz.com
- **L** +31 (0)252 515 850

Determine the desired height of the lamp and use either one, two or three of the pipes supplied.
 Thread the wires trough the pipe.