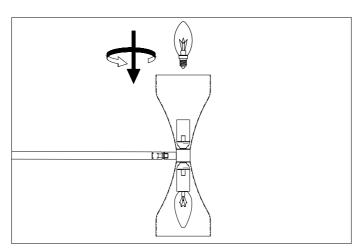

## Eichholtz B.V.

Delfweg 52 2211 VN Noordwijkerhout The Netherlands

- ★ www.eichholtz.com
- service@eichholtz.com
- **L** +31 (0)252 515 850

Determine the desired height of the lamp and use either one, two or three of the pipes supplied.
 Thread the wires trough the pipe.