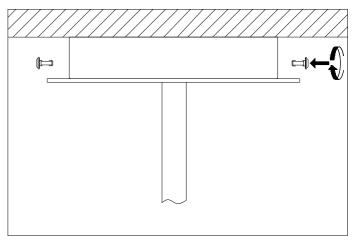

**4.** Place the ceiling canopy over the ceiling plate and fix it securely with the four nuts.

5. Place the bulbs and adjust the shades as desired.