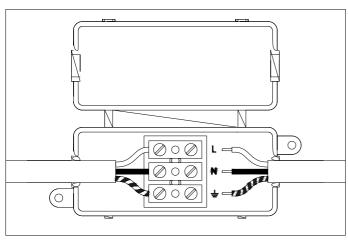

2. Fix the ceiling plate to the ceiling by using mounting plugs and screws suitable to your ceiling

3. Connect the 3 power wires according to their colours. Brown is the live wire, blue is the neutral wire, green/yellow is the earth wire.