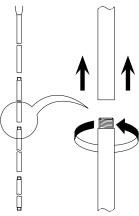

Determine the desired height of your chandelier and connect the extension pipes.

**2** Fix the ceiling plate (A) to the ceiling by using mounting plugs and screws suitable to your ceiling type. Guide the wires through the plate. Place or hold the lamp in an elevated position in such a way that the wires can freely reach the ceiling junction box.