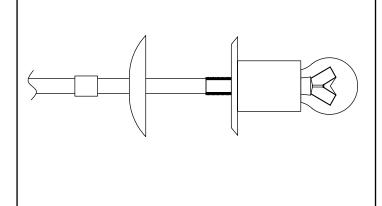

6 Place the bulbs.

**7** Place the glass lampshade over the lampholder by tilting it around the gap in the plate and rotating it.

**8** Align the glass lampshade with the lamp holder. Fix the glass by tightening the nut.