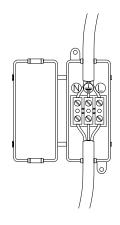

4 Connect the 3 power wires according to their colours. Brown is the live wire, blue is the neutral wire, green/yellow is the earth wire. Place the ceiling canopy (B) flush against the ceiling and fix it securely with the two nuts supplied.