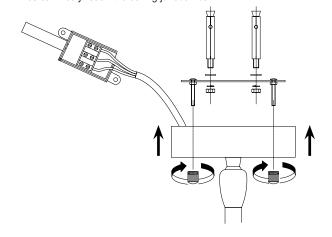

4 Connect the 3 power wires according to their colours. Brown is the live wire, blue is the neutral wire, green/yellow is the earth wire. Place the ceiling canopy (B) flush against the ceiling and fix it securely with the two nuts supplied.