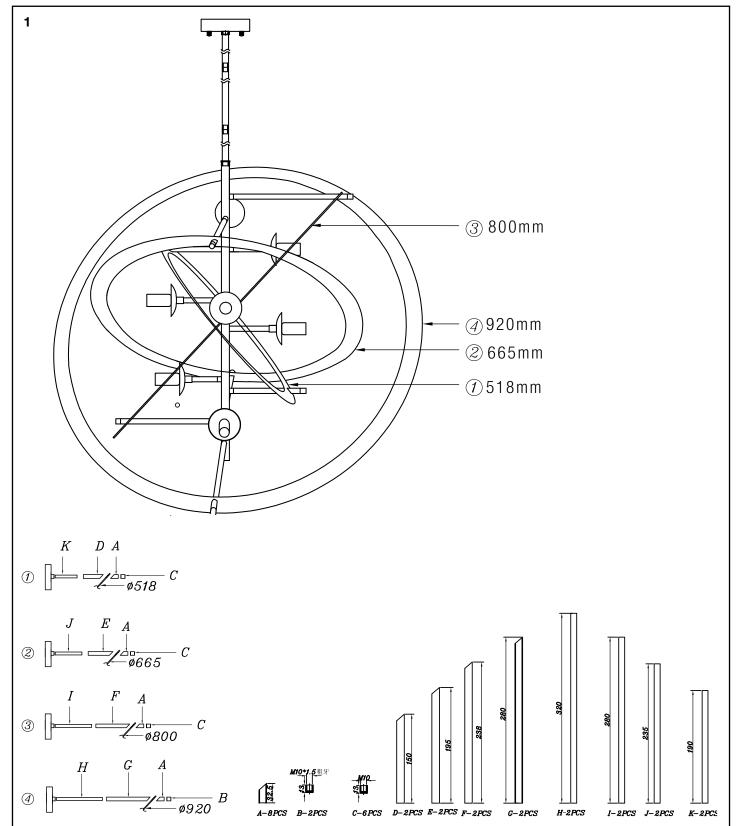

### ASSEMBLY INSTRUCTION

Fix the threaded rods (K) to the frame according to the drawing. Slide parts (D) over the rods. Place the 518mm ring over the rods. Slide tube (A) over the end of the rod and fix it with the nut (C).

Fix the threaded rods (J) to the frame according to the drawing. Slide parts (E) over the rods. Place the 665mm ring over the rods. Slide tube (A) over the end of the rod and fix it with the nut (C).

Fix the threaded rods (I) to the frame according to the drawing. Slide parts (F) over the rods. Place the 800mm ring over the rods. Slide tube (A) over the end of the rod and fix it with the nut (C).

Fix the threaded rods (H) to the frame according to the drawing. Slide parts (G) over the rods. Place the 920mm ring over the rods. Slide tube (A) over the end of the rod and fix it with the nut (C).