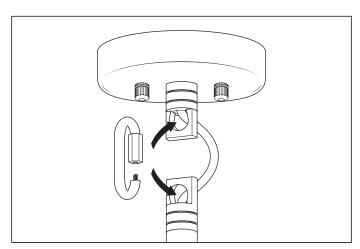

**4.** Place the ceiling canopy over the crossbar and fix it securely with the nuts on both sides.

5. Link the lamp to the canopy using the chain link. Securely close the chain link once the lamp is linked to the canopy.