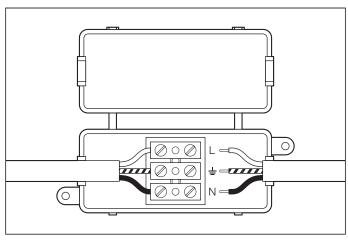

2. Determine the desired height of the lamp and connect either one, two or three of the pipes supplied. Thread the wire through the pipes.

**3.** Connect the 3 wires according to their colours. Brown is the live wire, blue is the neutral wire, green/yellow is the earth wire.