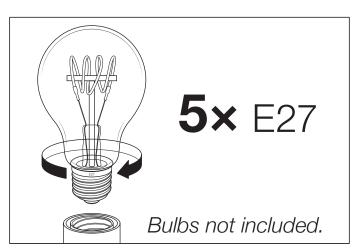

Carefully place the bulbs in the fittings. Do NOT turn the bulbs further than necessary, to prevent damage to the fitting.