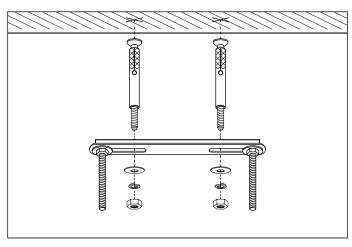

## Eichholtz B.V.

Delfweg 52 2211 VN Noordwijkerhout The Netherlands

- ★ www.eichholtz.com
- service@eichholtz.com
- +31 (0)252 515 850

 Fix the crossbar to the ceiling by using mounting plugs and screws suitable to your ceiling type.

2. Determine the desired height of the lamp and connect either one, two or three of the pipes supplied. Thread the wire through the pipes.

**3.** Connect the 3 wires according to their colours. Brown is the live wire, blue is the neutral wire, green/yellow is the earth wire.