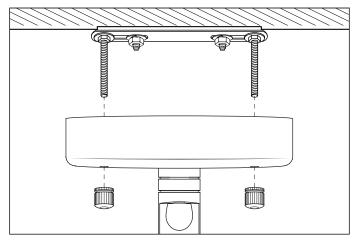

**4.** Place the ceiling canopy over the crossbar and fix it securely with the nuts on both sides.

5. Link the lamp to the canopy using the chain link. Securely close the chain link once the lamp is linked to the canopy.