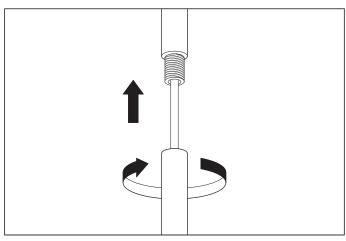

2. Determine the desired height of the lamp and connect either one, two or three of the pipes supplied. Thread the wire through the pipes.

**3.** Connect the 3 wires according to their colours. Brown is the live wire, blue is the neutral wire, green/yellow is the earth wire.