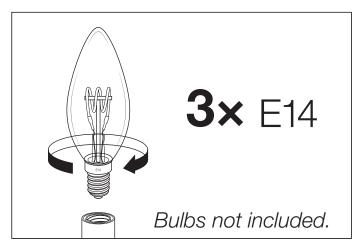

 Carefully place the bulbs in the fittings. Do NOT turn the bulbs further than necessary, to prevent damage to the fitting.

4. Place the shade.