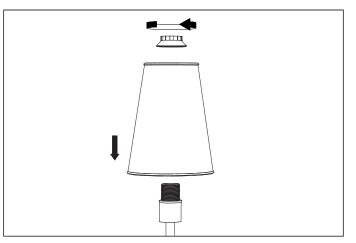

 Carefully place the bulbs in the fittings. Do NOT turn the bulbs further than necessary, to prevent damage to the fitting.

4. Place the shade.