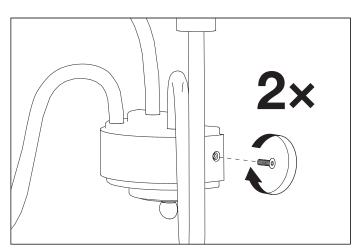

2. Connect the 3 wires according to their colours. Brown is the live wire, blue is the neutral wire, green/yellow is the earth wire.

**3.** Place the lamp over the wall plate and align the holes in the lamp with the holes in the wall plate. Use an allen key to secure the screws on both sides of the lamp.