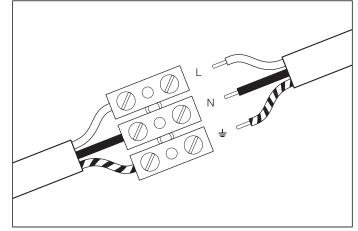

2. Connect the 3 wires according to their colours. Brown is the live wire, blue is the neutral wire, green/yellow is the earth wire.

**3.** Place the lamp over the wall plate and align the holes in the lamp with the holes in the wall plate. Use an allen key to secure the screws on both sides of the lamp.