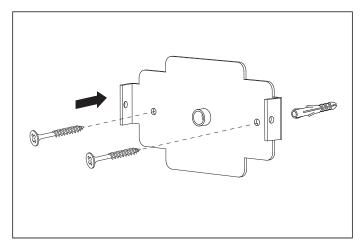

## Eichholtz B.V.

Delfweg 52 2211 VN Noordwijkerhout The Netherlands

- www.eichholtz.com
- service@eichholtz.com
- **L** +31 (0)252 515 850

1. Fix the wall plate to the wall by using wall mounting plugs and screws suitable for your wall type.