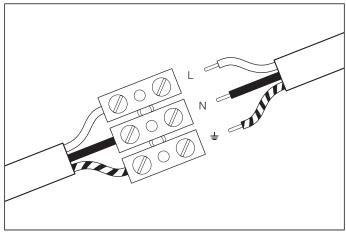

**2.** Connect the 3 wires according to their colours. Brown is the live wire, blue is the neutral wire, green/yellow is the earth wire.

Place the lamp over the wall plate and align the holes in the lamp with the holes in the wall plate. Use an allen key to secure the screws on both sides of the lamp.