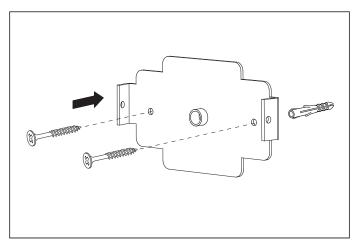

## Eichholtz B.V.

Delfweg 52 2211 VN Noordwijkerhout The Netherlands

- ★ www.eichholtz.com
- +31 (0)252 515 850

 Fix the wall plate to the wall by using wall mounting plugs and screws suitable for your wall type.