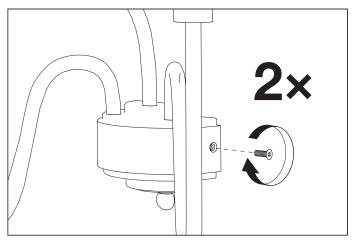

**2.** Connect the 3 wires according to their colours. Brown is the live wire, blue is the neutral wire, green/yellow is the earth wire.

Place the lamp over the wall plate and align the holes in the lamp with the holes in the wall plate. Use an allen key to secure the screws on both sides of the lamp.