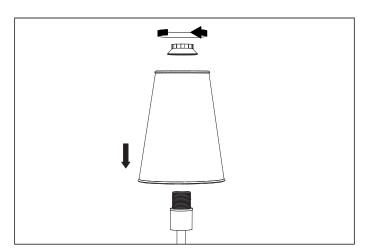

4. Place the shade.

Carefully place the bulbs in the fittings. Do NOT turn the bulbs further than necessary, to prevent damage to the fitting.