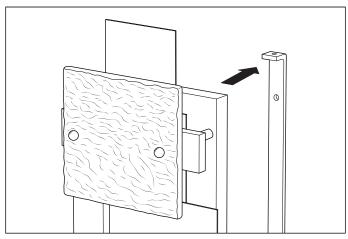

**2.** Fix the wall plate to the wall by using wall mounting plugs and screws suitable for your wall type.

**3.** Carefully place the lamp over the wall plate and align the holes in the wall plate with the holes in the lamp.