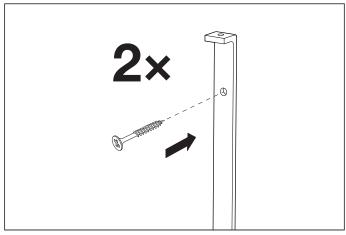

**2.** Fix the wall plate to the wall by using wall mounting plugs and screws suitable for your wall type.

**3.** Carefully place the lamp over the wall plate and align the holes in the wall plate with the holes in the lamp.