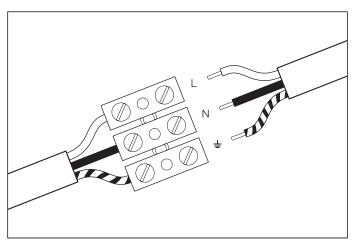

## Eichholtz B.V.

Delfweg 52 2211 VN Noordwijkerhout The Netherlands

- ★ www.eichholtz.com
- service@eichholtz.com
- +31 (0)252 515 850

1. Connect the 3 wires according to their colours. Brown is the live wire, blue is the neutral wire, green/yellow is the earth wire.