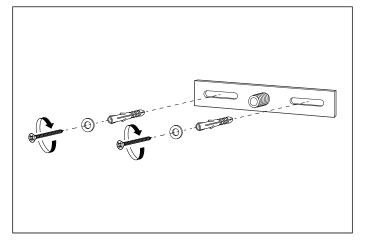

## Eichholtz B.V.

Delfweg 52 2211 VN Noordwijkerhout The Netherlands

- www.eichholtz.com
- service@eichholtz.com
- **L** +31 (0)252 515 850

**1.** Fix the wall plate to the wall by using wall mounting plugs and screws suitable for your wall type.