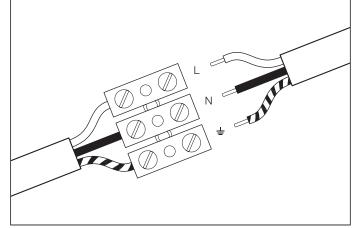

2. Connect the 3 wires according to their colours. Brown is the live wire, blue is the neutral wire, green/yellow is the earth wire.

3. Carefully slide the lamp over the crossbar.

 Carefully place the bulb in the fitting. Do NOT turn the bulb further than necessary, to prevent damage to the fitting.