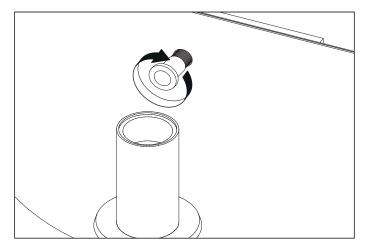

2. Connect the 3 wires according to their colours. Brown is the live wire, blue is the neutral wire, green/yellow is the earth wire.

3. Carefully slide the lamp over the crossbar.

 Carefully place the bulb in the fitting. Do NOT turn the bulb further than necessary, to prevent damage to the fitting.