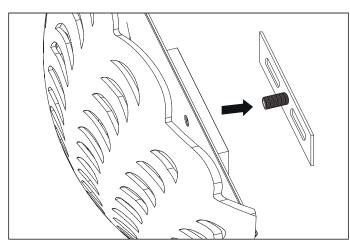

EICHHOLTZ ЗE

## Assembly instruction

## Item type

Wall lamp

**Item name** Larabee

Item no

113133

Attention! Do not connect your luminaire to electricity until it is fully assembled.

## Care instructions:

Wipe with a soft dry cloth, do not use chemicals or abrasive cleaning materials.

## Eichholtz B.V.

Delfweg 52 2211 VN Noordwijkerhout The Netherlands

- www.eichholtz.com
- service@eichholtz.com
- **L** +31 (0)252 515 850



**1.** Fix the wall plate to the wall by using wall mounting plugs and screws suitable for your wall type.



2. Connect the 3 wires according to their colours. Brown is the live wire, blue is the neutral wire, green/yellow is the earth wire.



3. Carefully slide the lamp over the crossbar.



 Carefully place the bulb in the fitting. Do NOT turn the bulb further than necessary, to prevent damage to the fitting.



4. Tighten the knob until the lamp is secure.