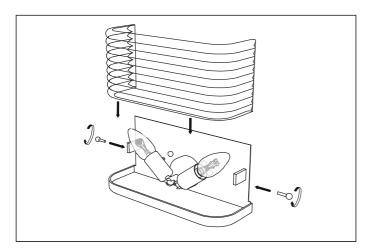

## Eichholtz B.V.

Delfweg 52 2211 VN Noordwijkerhout The Netherlands

- www.eichholtz.com
- service@eichholtz.com
- **L** +31 (0)252 515 850

1. Fix the crossbar to the wall by using wall mounting plugs and screws suitable to your wall type.

2. Connect the 3 wires according to their colours. Brown is the live wire, blue is the neutral wire, green/yellow is the earth wire.

3. Place the lamp over the cross bar and fix it securely with the knobs.

6. Place the glass and fix it with the knobs on the sides.

 Carefully place the bulbs in the fittings. Do NOT turn the bulbs further than necessary, to prevent damage to the fitting.