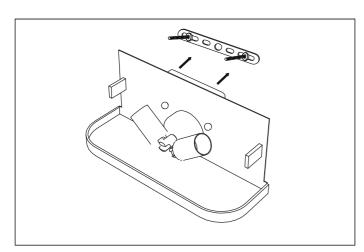

2. Connect the 3 wires according to their colours. Brown is the live wire, blue is the neutral wire, green/yellow is the earth wire.

3. Place the lamp over the cross bar and fix it securely with the knobs.