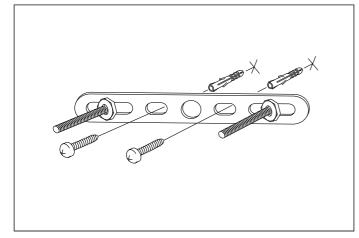

## Eichholtz B.V.

Delfweg 52 2211 VN Noordwijkerhout The Netherlands

- www.eichholtz.com
- service@eichholtz.com
- **L** +31 (0)252 515 850

1. Fix the crossbar to the wall by using wall mounting plugs and screws suitable to your wall type.