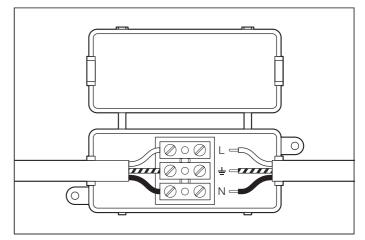

2. Connect the 3 wires according to their colours. Brown is the live wire, blue is the neutral wire, green/yellow is the earth wire.

3. Place the lamp over the cross bar and fix it securely with the knobs.