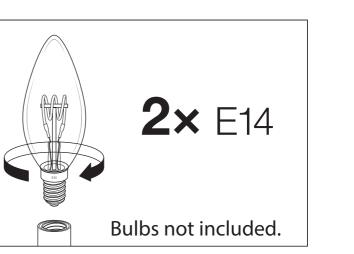

6. Place the glass and fix it with the knobs on the sides.

 Carefully place the bulbs in the fittings. Do NOT turn the bulbs further than necessary, to prevent damage to the fitting.