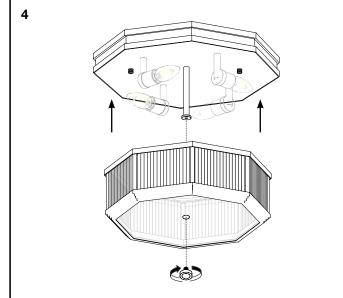

## ASSEMBLY INSTRUCTION

Turn off the electricity supply at the main circuit panel before installing. Do not connect the electricity supply until your luminaire is fully assembled and installed.

Fix the ceiling bracket (A) to the ceiling by using mounting plugs and screws suitable to your ceiling type.

Connect the 3 power wires according to their colours. Brown is the live wire, blue is the neutral wire, green/yellow is the earth wire.

Place the lamp over the ceiling bracket and secured it with two nuts.

Place the bulbs.

Place the glass and secure it with finial.