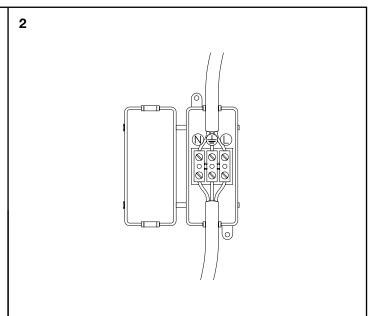

Connect the 3 power wires according to their colours. Brown is the live wire, blue is the neutral wire, green/yellow is the earth wire.

Place the lamp over the ceiling bracket and secured it with two nuts.