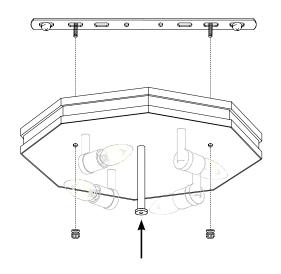

Connect the 3 power wires according to their colours. Brown is the live wire, blue is the neutral wire, green/yellow is the earth wire.

Place the lamp over the ceiling bracket and secured it with two nuts.

Place the bulbs.

Place the glass and secure it with finial.