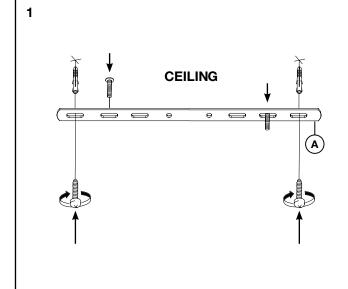

## ASSEMBLY INSTRUCTION

Turn off the electricity supply at the main circuit panel before installing. Do not connect the electricity supply until your luminaire is fully assembled and installed.

Fix the ceiling bracket (A) to the ceiling by using mounting plugs and screws suitable to your ceiling type.