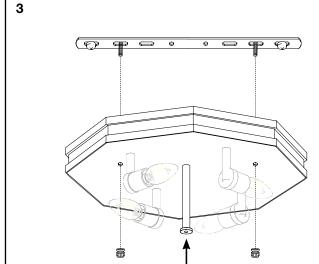

Connect the 3 power wires according to their colours. Brown is the live wire, blue is the neutral wire, green/yellow is the earth wire.

Place the lamp over the ceiling bracket and secured it with two nuts.