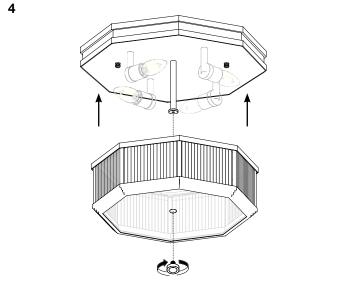

Connect the 3 power wires according to their colours. Brown is the live wire, blue is the neutral wire, green/yellow is the earth wire.

Place the lamp over the ceiling bracket and secured it with two nuts.