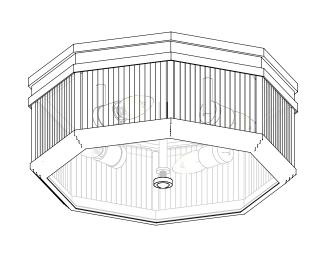

## EICHHOLTZ

## 112859 CEILING LAMP BAGATELLE

## ASSEMBLY INSTRUCTION







Turn off the electricity supply at the main circuit panel before installing. Do not connect the electricity supply until your luminaire is fully assembled and installed.

Fix the ceiling bracket (A) to the ceiling by using mounting plugs and screws suitable to your ceiling type.

Connect the 3 power wires according to their colours. Brown is the live wire, blue is the neutral wire, green/yellow is the earth wire.

Place the lamp over the ceiling bracket and secured it with two nuts.

Place the bulbs.

Place the glass and secure it with finial.