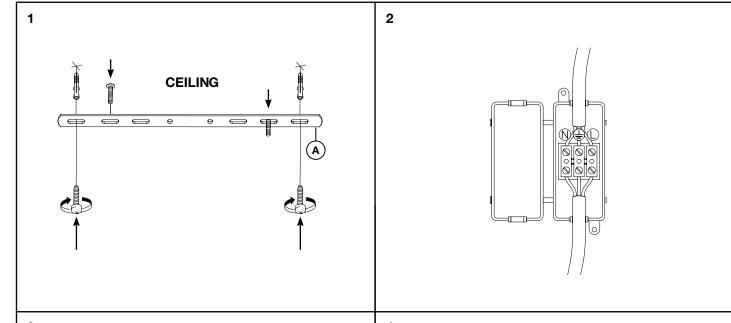

## ASSEMBLY INSTRUCTION

Turn off the electricity supply at the main circuit panel before installing. Do not connect the electricity supply until your luminaire is fully assembled and installed.

Fix the ceiling bracket (A) to the ceiling by using mounting plugs and screws suitable to your ceiling type.