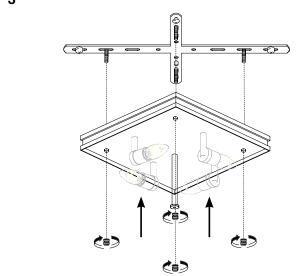

Connect the 3 power wires according to their colours. Brown is the live wire, blue is the neutral wire, green/yellow is the earth wire.

Place the lamp over the ceiling bracket and secured it with four nuts.