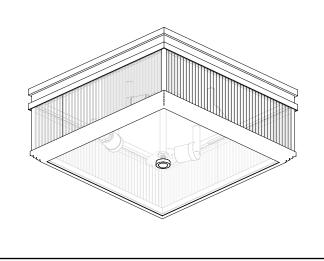

## EICHHOLTZ

## 112411 CEILING LAMP MARLY

## ASSEMBLY INSTRUCTION







Turn off the electricity supply at the main circuit panel before installing. Do not connect the electricity supply until your luminaire is fully assembled and installed.

Fix the ceiling bracket (A) to the ceiling by using mounting plugs and screws suitable to your ceiling type.

Connect the 3 power wires according to their colours. Brown is the live wire, blue is the neutral wire, green/yellow is the earth wire.

Place the lamp over the ceiling bracket and secured it with four nuts.

Place the bulbs.

Place the glass and secure it with finial.