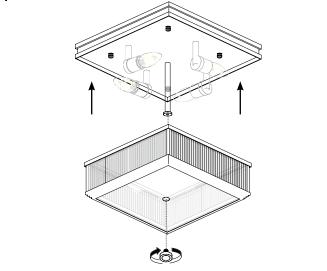

Connect the 3 power wires according to their colours. Brown is the live wire, blue is the neutral wire, green/yellow is the earth wire.

Place the lamp over the ceiling bracket and secured it with four nuts.