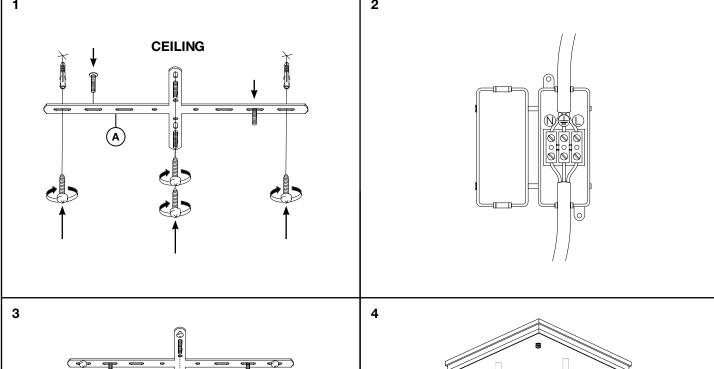

## ASSEMBLY INSTRUCTION

Turn off the electricity supply at the main circuit panel before installing. Do not connect the electricity supply until your luminaire is fully assembled and installed.

Fix the ceiling bracket (A) to the ceiling by using mounting plugs and screws suitable to your ceiling type.