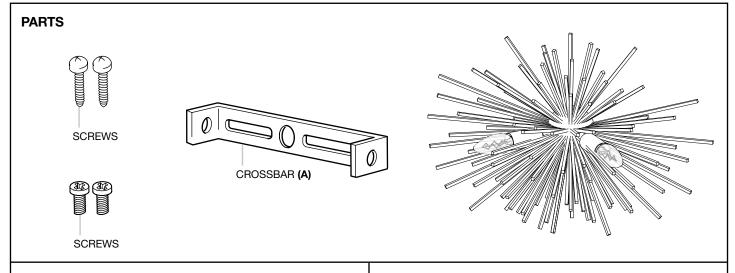

## ASSEMBLY INSTRUCTION

Turn off the electricity supply at the main circuit panel before installing. Do not connect the electricity supply until your luminaire is fully assembled and installed.

Fix the crossbar (A) to the wall by using wall mounting plugs and screws suitable to your wall type.