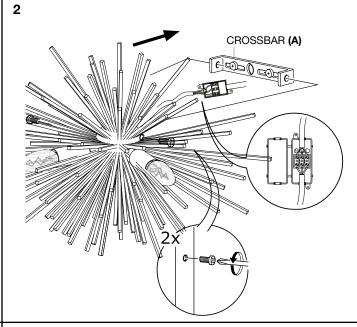

Connect the 3 power wires according to their colours. Brown is the live wire, blue is the neutral wire, the green/yellow wire is the earthwire.

Place the lamp over the cross bar and fix it securely with the screws.