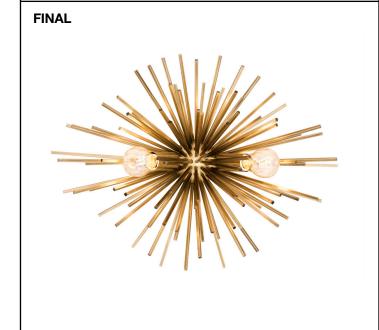

## 112385 WALL LAMP BOIVIN

## ASSEMBLY INSTRUCTION









Turn off the electricity supply at the main circuit panel before installing. Do not connect the electricity supply until your luminaire is fully assembled and installed.

Fix the crossbar (A) to the wall by using wall mounting plugs and screws suitable to your wall type.

Connect the 3 power wires according to their colours. Brown is the live wire, blue is the neutral wire, the green/yellow wire is the earthwire.

Place the lamp over the cross bar and fix it securely with the screws.

## **CARE INSTRUCTION**

Wipe clean with soft, dry cloth.

Always avoid the use of harsh chemicals or abrasive cleaners as they may cause damage to the fixture's finish.