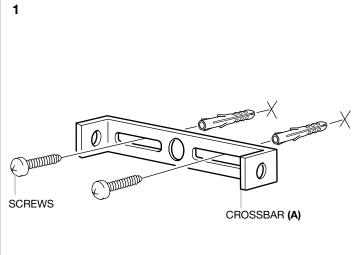

## ASSEMBLY INSTRUCTION

Turn off the electricity supply at the main circuit panel before installing. Do not connect the electricity supply until your luminaire is fully assembled and installed.

Fix the crossbar (A) to the wall by using wall mounting plugs and screws suitable to your wall type.