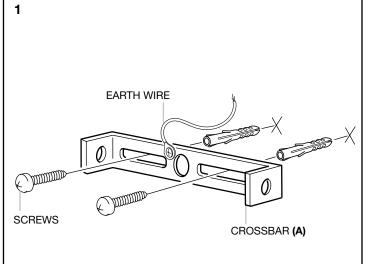

## ASSEMBLY INSTRUCTION

Turn off the electricity supply at the main circuit panel befor installing. Do not connect the electricity supply until your luminaire is fully assembled and installed.

Fix the crossbar (A) to the wall by using wall mounting plugs and screws suitable to your wall type.

Connect the 3 power wires according to their colours. Brown is the live wire, blue is the neutral wire, the green/yellow wire is the earthwire.

Place the lamp over the cross bar and fix it securely with the allen screws.