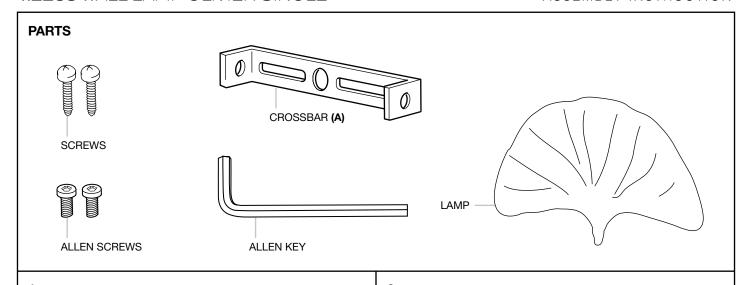

## 112253 WALL LAMP OLIVIER SINGLE

## ASSEMBLY INSTRUCTION

Turn off the electricity supply at the main circuit panel befor installing. Do not connect the electricity supply until your luminaire is fully assembled and installed.

Fix the crossbar (A) to the wall by using wall mounting plugs and screws suitable to your wall type.