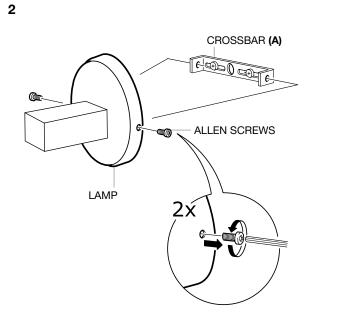

Connect the 3 power wires according to their colours. Brown is the live wire, blue is the neutral wire, the green/yellow wire is the earthwire.

Place the lamp over the cross bar and fix it securely with the allen screws.