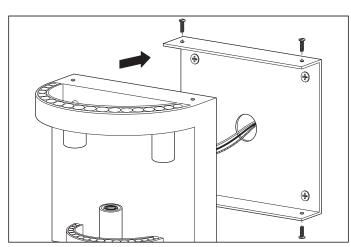

**2.** Connect the 3 wires according to their colours. Brown is the live wire, blue is the neutral wire, green/yellow is the earth wire.

**3.** Carefully place the lamp over the wall plate and align the holes in the wall plate with the holes in the lamp. Secure the screws on all sides.