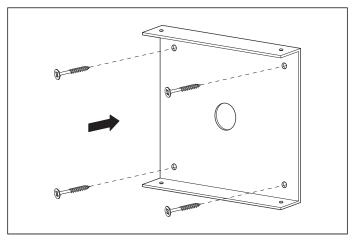

## Eichholtz B.V.

Delfweg 52 2211 VN Noordwijkerhout The Netherlands

- ★ www.eichholtz.com
- **L** +31 (0)252 515 850

 Fix the wall plate to the wall by using wall mounting plugs and screws suitable for your wall type.