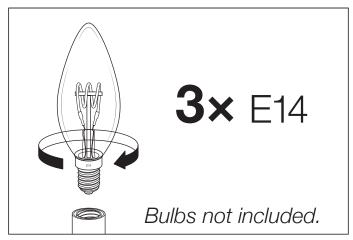

Carefully place the bulbs in the fittings. Do NOT turn the bulbs further than necessary, to prevent damage to the fitting.

**5.** Carefully place the glass rods inside the holes on the frame. First place the bottom of the rod inside the hole, then the top side of the rod.