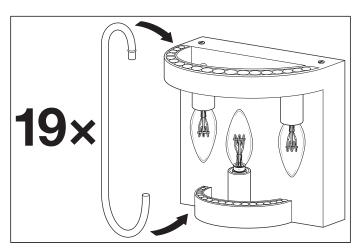

Carefully place the bulbs in the fittings. Do NOT turn the bulbs further than necessary, to prevent damage to the fitting.

**5.** Carefully place the glass rods inside the holes on the frame. First place the bottom of the rod inside the hole, then the top side of the rod.