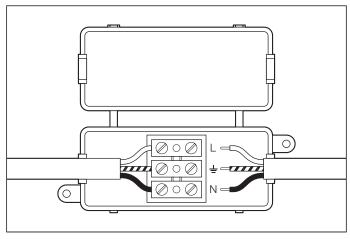

**2.** Connect the 3 wires according to their colours. Brown is the live wire, blue is the neutral wire, green/yellow is the earth wire.

**3.** Carefully place the lamp over the wall plate and align the holes in the wall plate with the holes in the lamp. Secure the screws on all sides.