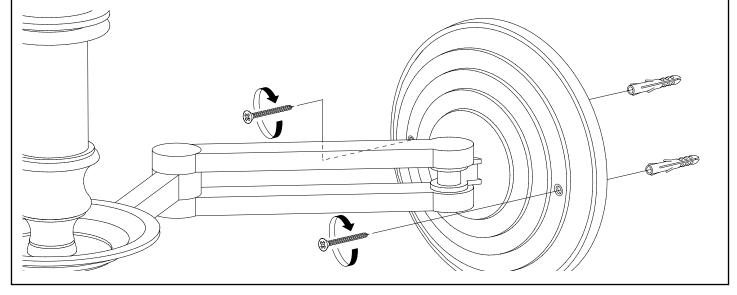

## ASSEMBLY INSTRUCTION

Turn off the electricity supply at the main circuit panel before installing. Do not connect the electricity supply until your luminaire is fully assembled and installed. Fix the wall mounting plugs to the wall.