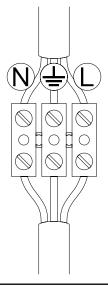

2 Connect the 3 wires according to their colours. Brown is the live wire, blue is the neutral wire, green/yellow is the earth wire.

**3** Place the lamp over the plugs and fix the lamp to the wall by using suitable screws for your wall.