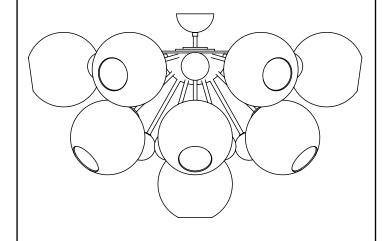

installing. Do not connect electricity supply until your ceiling light is fully assembled and installed.

Fix the crossbar (A) to the ceiling by using mounting plugs and screws suitable to your ceiling type.

Open the wire connector (B) and connect the 3 power wires according to their colours . Brown is the live wire, blue is the neutral wire, green/yellow is the earthwire.

Place the ceiling canopy (C) over the crossbar and fix it securely with the screws supplied.

Slide the glass over the lampholder. While holding the glass in place slide the metal sleeve over the lampholder and secure it with the ring.

## **CARE INSTRUCTION**

Wipe clean with soft, dry cloth.

Always avoid the use of harsh chemicals or abrasive cleaners as they may cause damage to the fixture's finish.

## **FINAL**