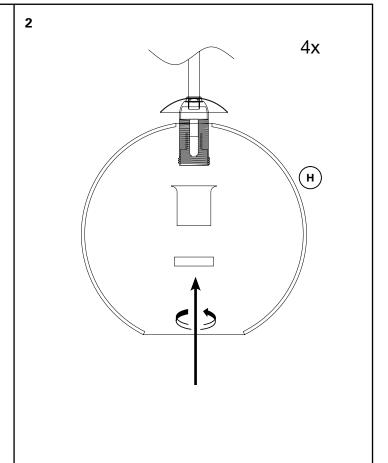

Slide the glass over the lampholder. While holding the glass in place slide the metal sleeve over the lampholder and secure it with the ring.