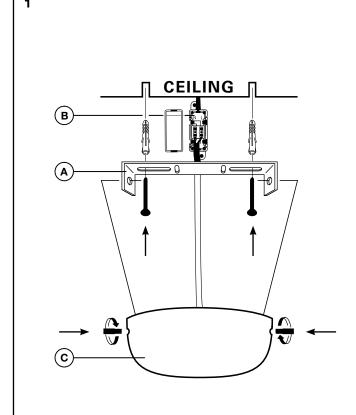

## ASSEMBLY INSTRUCTION

Turn-off the electricity supply at main circuit panel before installing. Do not connect electricity supply until your ceiling light is fully assembled and installed.

Fix the crossbar (A) to the ceiling by using mounting plugs and screws suitable to your ceiling type.

Open the wire connector (B) and connect the 3 power wires according to their colours . Brown is the live wire, blue is the neutral wire, green/yellow is the earthwire.

Place the ceiling canopy (C) over the crossbar and fix it securely with the screws supplied.