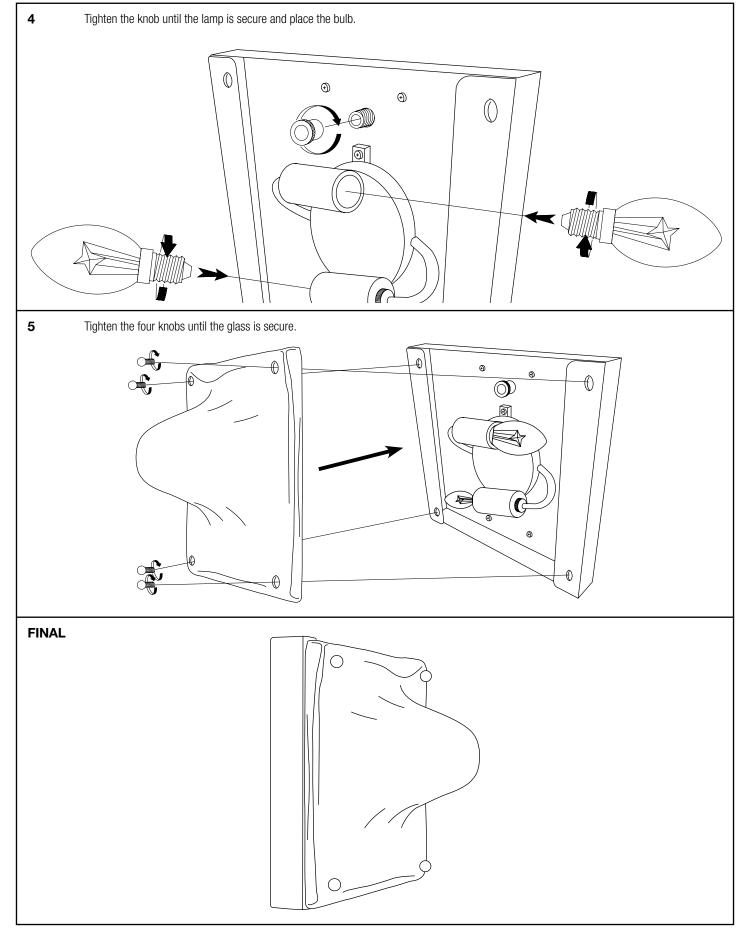

111982 WALL LAMP SKIP ASSEMBLY INSTRUCTION Turn off the electricity supply at the main circuit panel before installing. Do not connect the electricity supply until your luminaire is fully assembled and installed. Fix the crossbar to the wall by using wall mounting plugs and screws suitable to your wall type. 2 Connect the 3 wires according to their colours. Brown is the live wire, blue is the neutral wire, green/yellow is the earth wire. 3 Slide the lamp over the crossbar. 