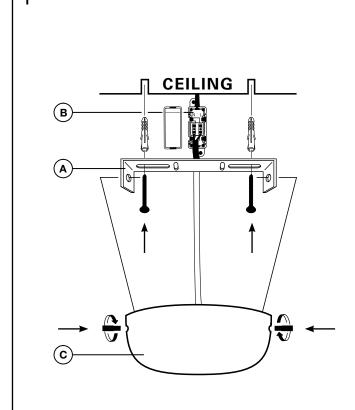

## ASSEMBLY INSTRUCTION

Turn-off the electricity supply at main circuit panel before installing. Do not connect electricity supply until your ceiling light is fully assembled and installed.

Fix the crossbar (A) to the ceiling by using mounting plugs and screws suitable to your ceiling type.

Open the wire connector (B) and connect the 3 power wires according to their colours . Brown is the live wire, blue is the neutral wire, green/yellow is the earthwire.

Place the ceiling canopy (C) over the crossbar and fix it securely with the screws supplied.