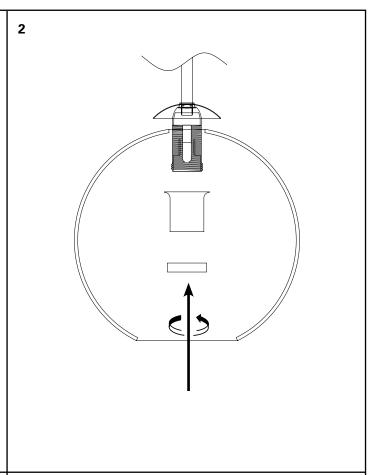

Open the wire connector (B) and connect the 3 power wires according to their colours . Brown is the live wire, blue is the neutral wire, green/yellow is the earthwire.

Place the ceiling canopy (C) over the crossbar and fix it securely with the screws supplied.

Slide the glass over the lampholder. While holding the glass in place slide the metal sleeve over the lampholder and secure it with the ring.