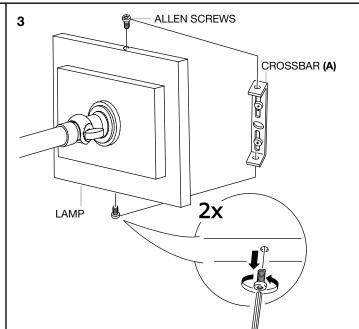

Place the lamp over the cross bar and fix it securely with the allen screws (B) supplied

Adjust the position of the lamp by loosening and tightening the wingnuts one by one (C).