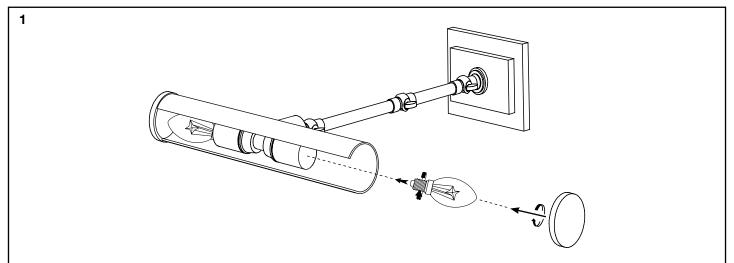

## ASSEMBLY INSTRUCTION

Turn off the electricity supply at the main circuit panel before installing. Do not connect the electricity supply until your luminaire is fully assembled and installed.

If needed unscrew the end caps to place the bulbs (not included).