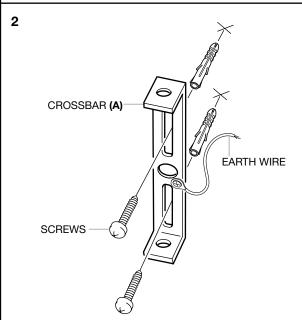

Fix the crossbar (A) to the wall by using wall mounting plugs and screws suitable to your wall type.

Open the wire connector and connect the 3 wires according to their colours. Brown is the live wire, blue is the neutral wire, green/yellow is the earth wire.