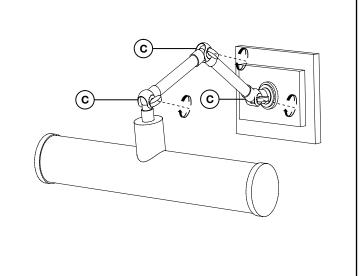

Place the lamp over the cross bar and fix it securely with the allen screws (B) supplied

Adjust the position of the lamp by loosening and tightening the wingnuts one by one (C).