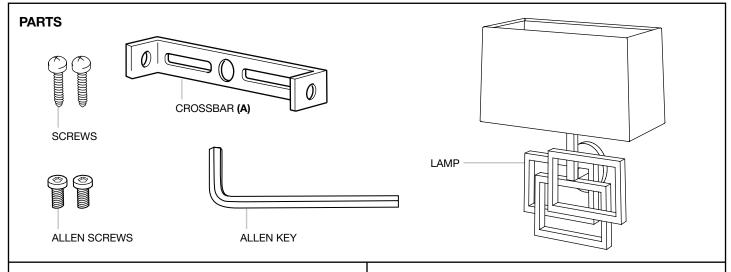

## 111609 WALL LAMP WINDOLF

## ASSEMBLY INSTRUCTION

Turn off the electricity supply at the main circuit panel befor installing. Do not connect the electricity sypply until your luminaire is fully assembled and installed.

Fix the crossbar (A) to the wall by using wall mounting plugs and screws suitable to your wall type.