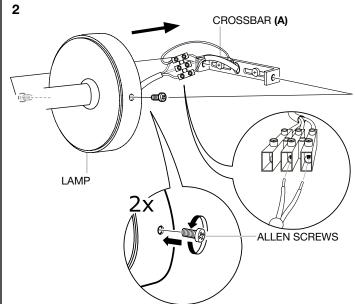

Connect the 3 power wires according to their colours. Brown is the live wire, blue is the neutral wire, the green/yellow wire is the earthwire. Place the lamp over the cross bar and fix it securely with the allen screws.