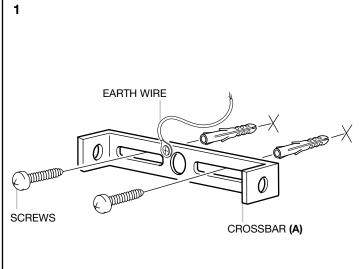

## ASSEMBLY INSTRUCTION

Turn off the electricity supply at the main circuit panel befor installing. Do not connect the electricity sypply until your luminaire is fully assembled and installed.

Fix the crossbar (A) to the wall by using wall mounting plugs and screws suitable to your wall type.